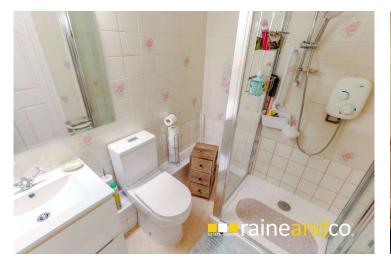

#### **Shower Room**

Fitted hand wash basin with mixer tap over, low level W/C, walk in shower cubicle with electric shower, heated towel rail, vinyl flooring, tiled walls, shaving point, strip light.