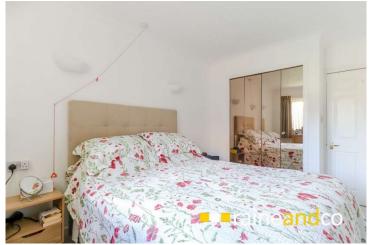

#### **First Bedroom**

Fitted carpet, wall lights, power points, electric heater, casement window, built in wardrobe.

#### Second Bedroom

Fitted carpet, wall lights, electric heater, casement window, built in wardrobe.