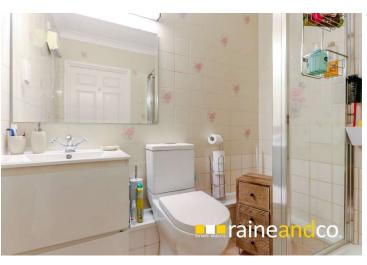

#### **Shower Room**

Fitted hand wash basin with mixer tap over, low level W/C, walk in shower cubicle with electric shower, heated towel rail, vinyl flooring, tiled walls, shaving point, strip light.