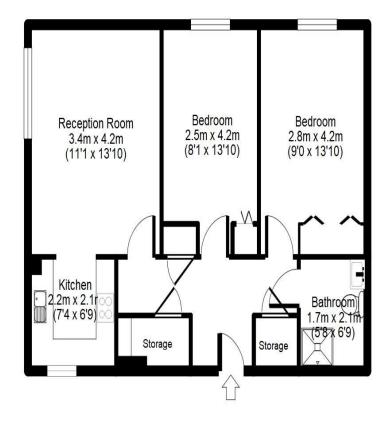

## The Ridgeway, Codicote, SG4

APPROX GROSS INTERNAL FLOOR AREA: 585 sq. ft / 54 sq. m

For identification purposes only Measurements are approx and not to scale

THE CONSUMER PROTECTION REGULATIONS 2008 % THE BUSINESS PROTECTION FROM MISLEADING MARKETING REGULATIONS 2008.

#### **Ground Floor Entrance**

Main doors to entrance hall with secure entry system, stairs and lift to first floor, communal laundry room.

#### **Second Floor Hallway**

Second floor hallway with security front door leading to apartment.

#### **Entrance Hall**

Fitted carpet, pendant light, electric heater, storage cupboards, doors leading to:

#### Lounge

Fitted carpet, wall lights, electric heater, feature fire place, power points, casement window, opening to kitchen.

#### Kitchen

Fitted base and wall units, fitted work surface, fitted sink with drainer and mixer tap over, electric oven with extractor hood over, washing machine space, vinyl flooring, part tiled walls, spot light, casement window.

#### **First Bedroom**

Fitted carpet, wall lights, power points, electric heater, casement window, built in wardrobe.

#### Second Bedroom

Fitted carpet, wall lights, electric heater, casement window, built in wardrobe.

#### **Shower Room**

Fitted hand wash basin with mixer tap over, low level W/C, walk in shower cubicle with electric shower, heated towel rail, vinyl flooring, tiled walls, shaving point, strip light.