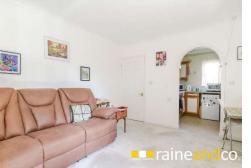

#### Lounge

Fitted carpet, wall lights, electric heater, feature fire place, power points, casement window, opening to kitchen.