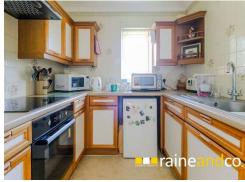

#### Kitchen

Fitted base and wall units, fitted work surface, fitted sink with drainer and mixer tap over, electric oven with extractor hood over, washing machine space, vinyl flooring, part tiled walls, spot light, casement window.