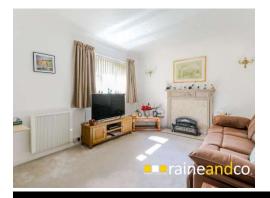

#### Lounge

Fitted carpet, wall lights, electric heater, feature fire place, power points, casement window, opening to kitchen.