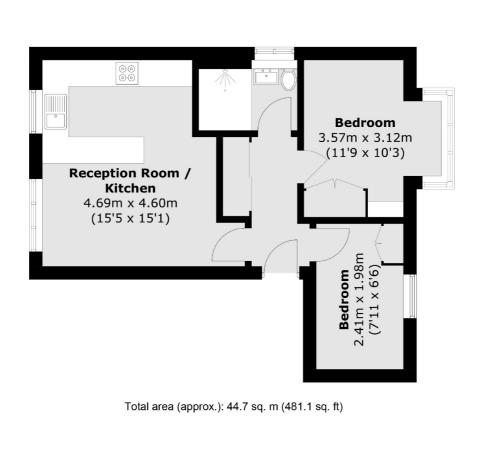

## **Beardsley Way, W3**

A purpose built two bedroom apartment on the borders of Chiswick. This first floor flat is in excellent condition throughout, has allocated off street parking and is offered with no onward chain.