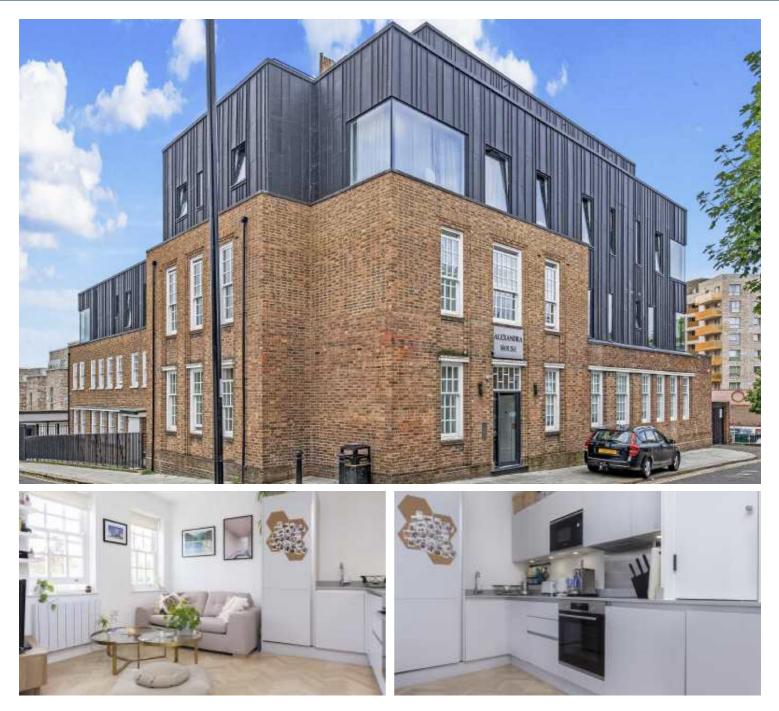

## **Oldham Terrace, W3**

£315,000

A modern split-level one bedroom apartment in this recently converted 1920s building in the heart of Acton. The property has been finished to the highest standard and has bike storage and access to a communal roof terrace.

Oldham Terrace is located just off the High Street and within half a mile of South Acton, Acton Central and Acton Town stations offering excellent access into town.

Robertson Smith & Kempson Hanwell Sales 69 Greenford Avenue, London, W7 1LL 020 8566 2339 hanwellsales@robertsonsmithandkempson.co.uk