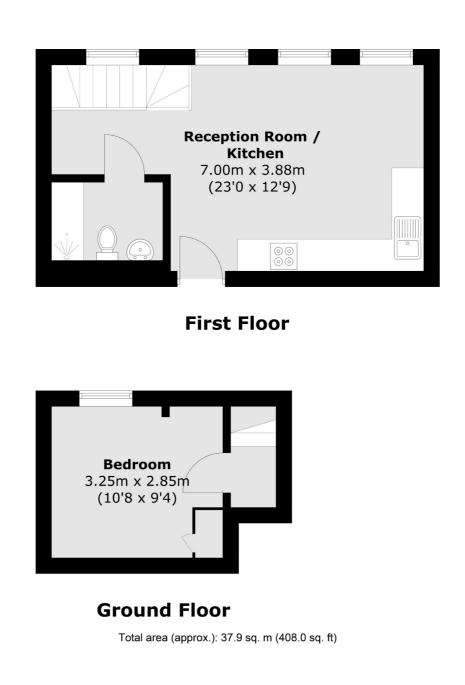

## **Oldham Terrace, W3**

£315,000

A modern split-level one bedroom apartment in this recently converted 1920s building in the heart of Acton. The property has been finished to the highest standard and has bike storage and access to a communal roof terrace.