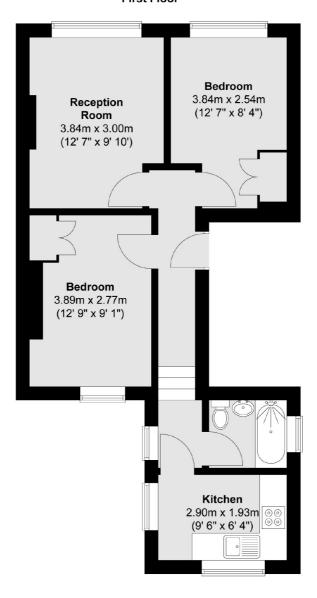

## First Floor

Total area (approx.): 48.2 sq. m (519 sq. ft)

Robertson Smith & Kempson Ealing Lettings 1 The Broadway, London, W5 2NT 020 8840 7885 ealinglettings@robertsonsmithandkempson.co.uk

Energy Rating: D. We aim to make our particulars both accurate and reliable. However they are not guaranteed; nor do they form part of an offer or contract. If you require clarification on any points then please contact us, especially if you're traveling some distance to view. Please note that appliances and heating systems have not been tested and therefore no warranties can be given as to their good working order.