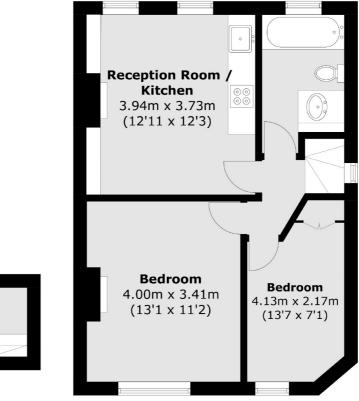

Located 0.1 miles from Acton Main Line (Elizabeth line) station.

**First Floor** 

**Second Floor** 

Total area (approx.): 49.6 sq. m (533.9 sq. ft)

Robertson Smith & Kempson Ealing Lettings 1 The Broadway, London, W5 2NT 020 8840 7885 ealinglettings@robertsonsmithandkempson.co.uk