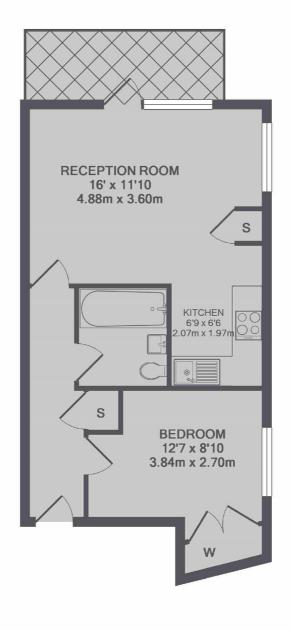

Benjamin House is centrally located with Acton Town (District and Piccadilly lines) and Acton Central (overground) half a mile away and Acton Main Line (Elizabeth line) under a mile.

TOTAL APPROX. FLOOR AREA 461 SQ.FT. (42.8 SQ.M.)