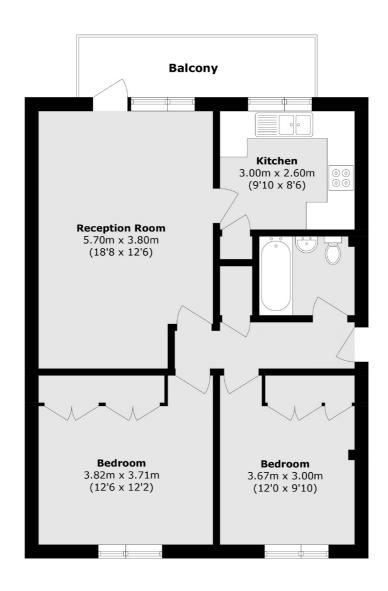

## Abbeyfields Close, NW10

£375,000

A spacious first floor two bedroom apartment with allocated off street parking. The property offers in excess of 700 sq.ft of accommodation, has a large balcony, long lease and is offered with no onward chain.

Abbeyfields Close is half a mile from both Hanger Lane and Park Royal stations which along with the A40 provide excellent access into and out of town.

Total area (approx.): 65.8 sq. m (708.2 sq. ft) Balcony area (approx.): 7.2 sq. m (77.5 sq. ft)