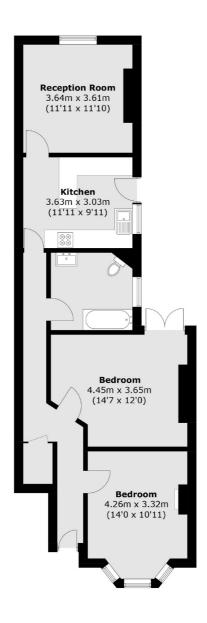

## Robertson Smith & Kempson

Total area (approx.): 74.3 sq. m (800.0 sq. ft)

Robertson Smith & Kempson Acton Sales 137 High Street, Acton, London, W3 6LY 020 8896 3996 actonsales@robertsonsmithandkempson.co.uk