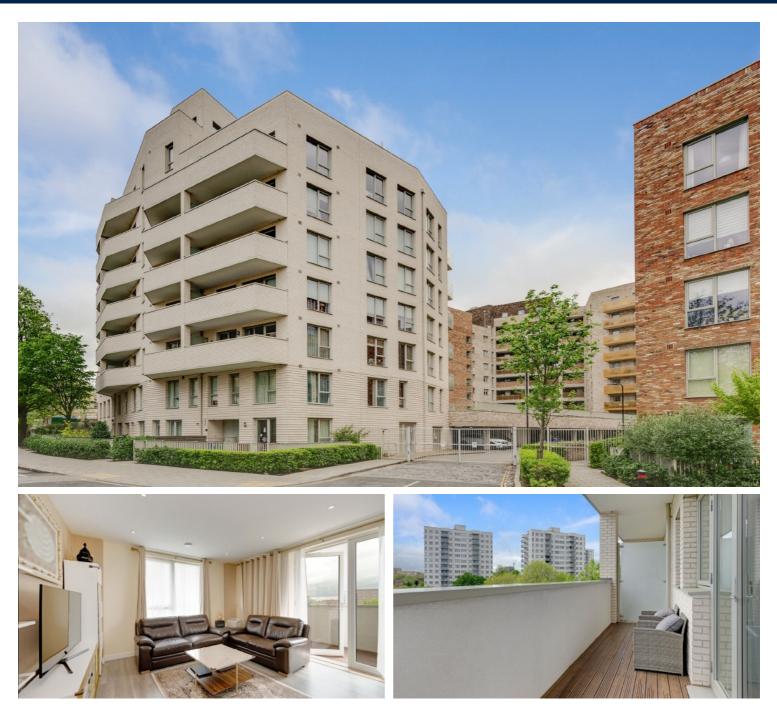

## Avenue Road, W3

A modern two bedroom apartment in the popular Acton Gardens development. This fifth floor flat is in immaculate condition throughout, has a private balcony offering stunning views across London and has secure allocated off street parking.

Avenue Road is located within half a mile of Acton Town (District and Piccadilly lines) and South Acton (Overground) stations as well the shops and amenities of Churchfield Road. £599,950

Total area (approx):74.60 sq m (803 sq. ft)Terrace total area (approx):12.91 sq m (139 sq. ft)