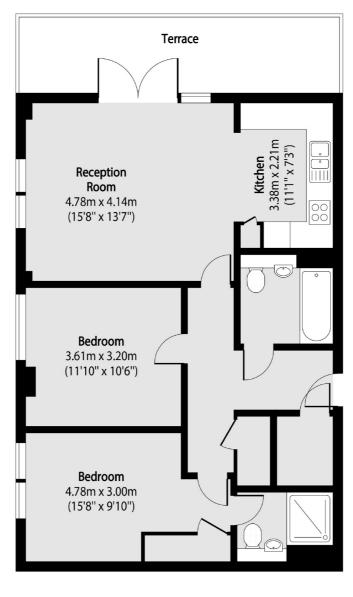

Avenue Road is located within half a mile of Acton Town (District and Piccadilly lines) and South Acton (Overground) stations as well the shops and amenities of Churchfield Road. £599,950

Total area (approx):74.60 sq m (803 sq. ft)Terrace total area (approx):12.91 sq m (139 sq. ft)