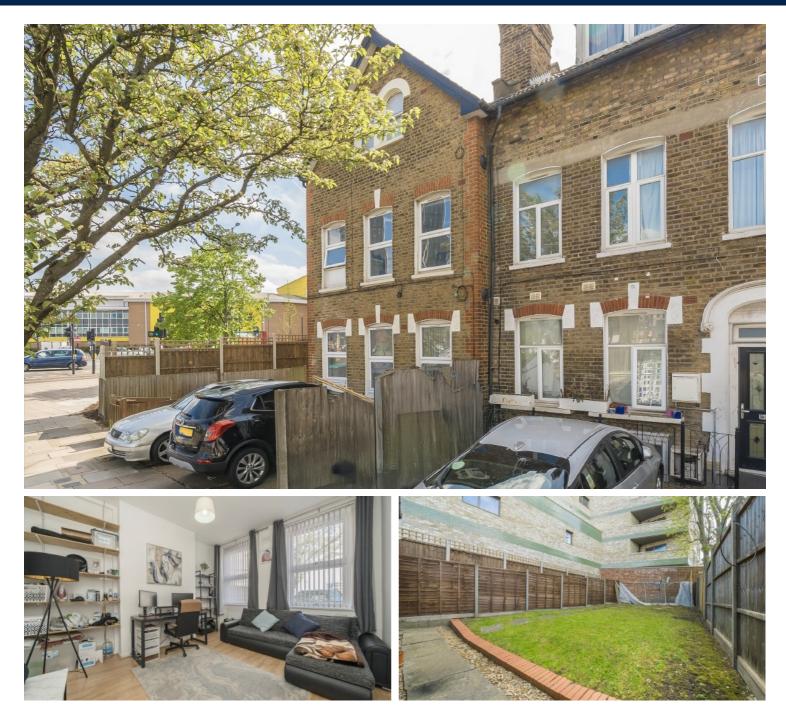

## York Road, W3

£346 pw (£1500.00 pcm)

A beautiful one bedroom ground floor flat in a Victorian conversion. This excellent flat further comprises of a good size lounge with a large bay window giving lots of natural light, kitchen with modern units, large bedroom and bathroom. Benefits include gas central heating and direct access to communal garden.