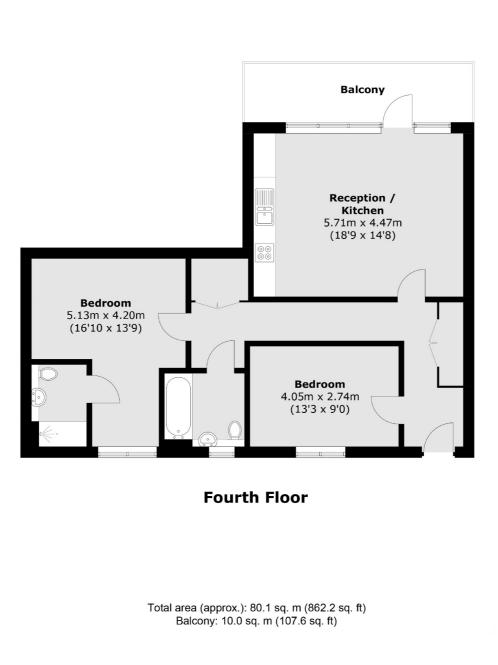

## Palmerston Road, W3

A top floor two bedroom apartment in the popular Acton Gardens development on the borders of Chiswick. The property offers in excess of 850 sq.ft of accommodation and has a large private balcony.