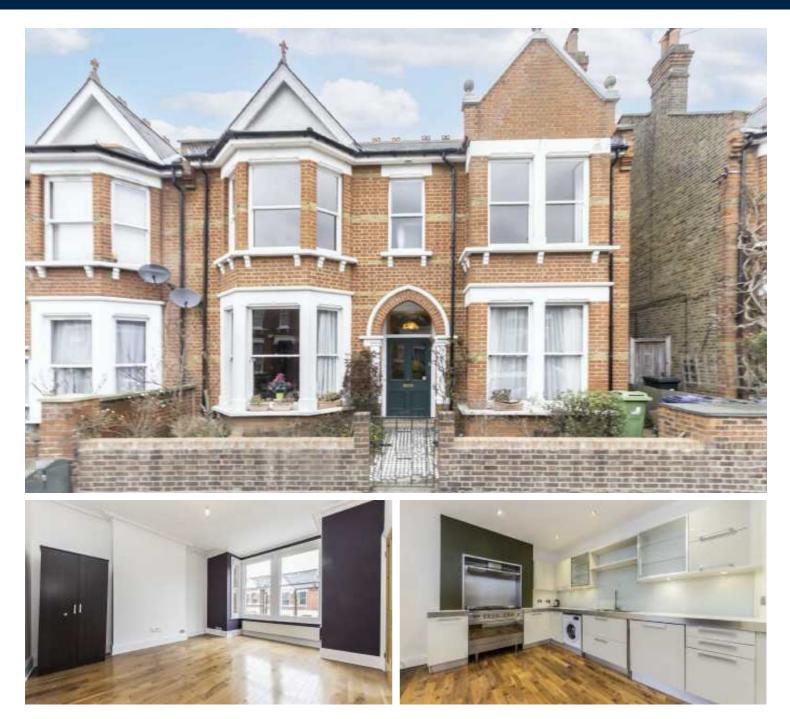

## Grafton Road, W3

£507 pw (£2200.00 pcm)

A recently renovated two double bedroom first floor apartment. The property has a separate kitchen, large bathroom and ample storage space. Grafton Road in conveniently situated within easy access to Acton Mainline station.

Grafton Road is located within 500 metres of Acton Mainline (Crossrail) and half a mile of Acton Central (Overground) and the shops and amenities of Churchfield Road.

First Floor

Total area: approx. 90.4 sq. metres (973.6 sq. feet)