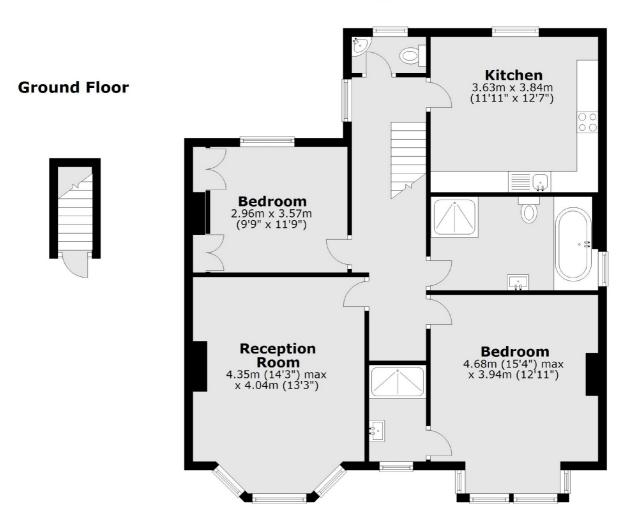

Grafton Road is located within 500 metres of Acton Mainline (Crossrail) and half a mile of Acton Central (Overground) and the shops and amenities of Churchfield Road.

First Floor

Total area: approx. 90.4 sq. metres (973.6 sq. feet)