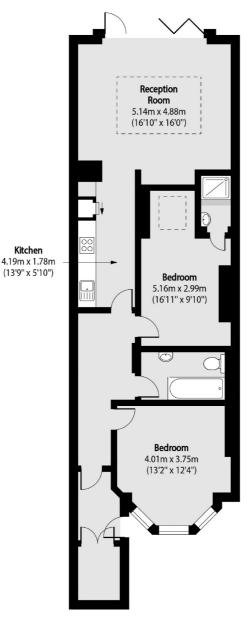

Larden Road is just over half a mile from both Turnham Green and Acton Central stations both providing excellent access into town. £650,000

Total area (approx):

84.65 sq m (911 sq. ft)

Robertson Smith & Kempson Acton Sales 137 High Street, Acton, London, W3 6LY 020 8896 3996 actonsales@robertsonsmithandkempson.co.uk