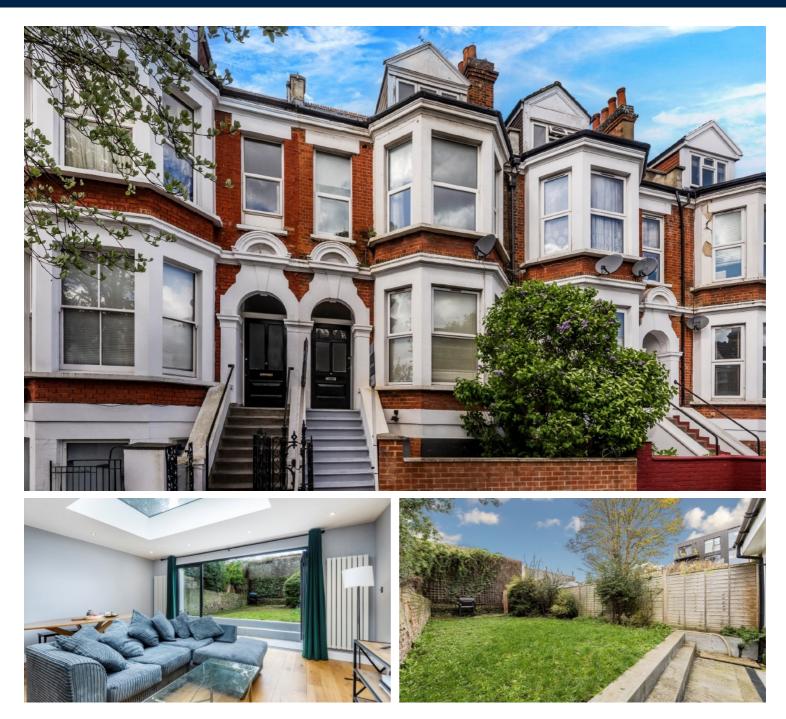

## Larden Road, W3

A recently refurbished garden flat in a period property on the borders of Chiswick and Shepherds Bush. The property offers in excess of 900 sq.ft of accommodation, has a private entrance, a large private garden and offers no onward chain.

Larden Road is just over half a mile from both Turnham Green and Acton Central stations both providing excellent access into town. £650,000

Total area (approx):

84.65 sq m (911 sq. ft)

Robertson Smith & Kempson Acton Sales 137 High Street, Acton, London, W3 6LY 020 8896 3996 actonsales@robertsonsmithandkempson.co.uk