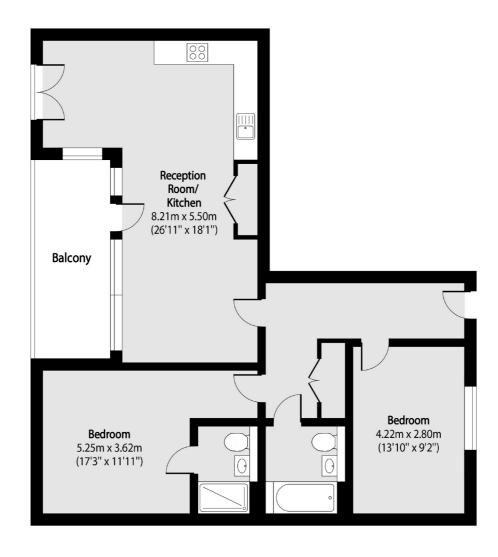

## Robertson Smith & Kempson

Total area (approx): 83.22 sq m (896 sq. ft)

Balcony total area (approx): 9.50 sq m (102 sq. ft)

Robertson Smith & Kempson Acton Lettings 137 High Street, Acton, London, W3 6LY 020 8896 3967 actonlettings@robertsonsmithandkempson.co.uk