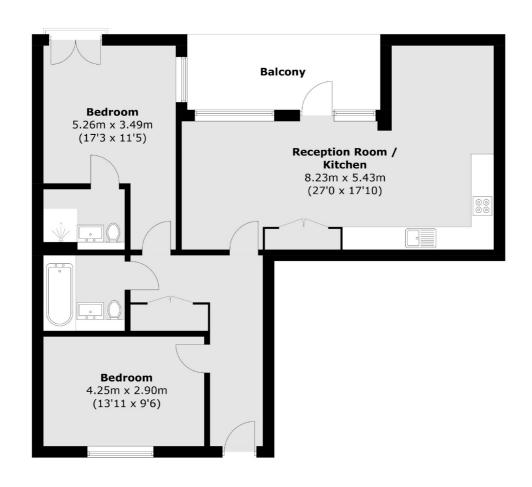

Packington Road is convenient for Acton Town, Chiswick Park and South Acton (Overground) stations and the various amenities of Acton High Street and Chiswick High Road.

Total area (approx.): 83.5 sq. m (898.8 sq. ft) Balcony: 10.2 sq. m (109.8 sq. ft)