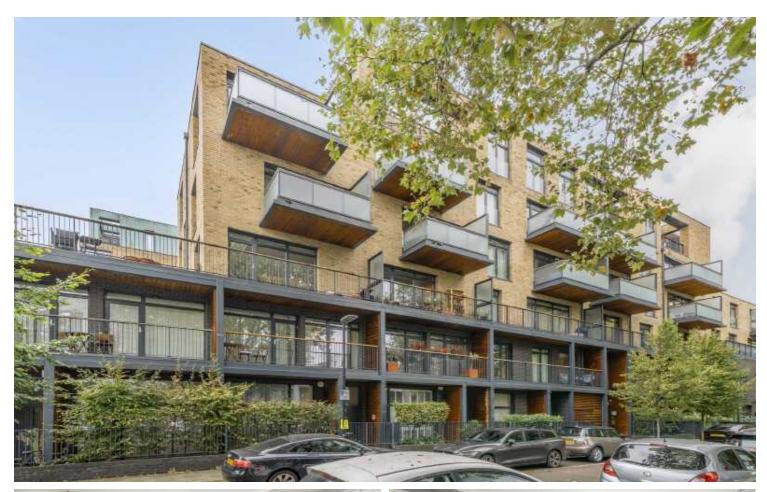

## Packington Road, W3

£600 pw (£2600.00 pcm)

An immaculately presented two bedroom, two bathroom apartment with great living space which boasts a modern contemporary living area. Stapleton Court also offers a large private balcony with excellent views.

Packington Road is convenient for Acton Town, Chiswick Park and South Acton (Overground) stations and the various amenities of Acton High Street and Chiswick High Road.

Total area (approx.): 83.5 sq. m (898.8 sq. ft) Balcony: 10.2 sq. m (109.8 sq. ft)