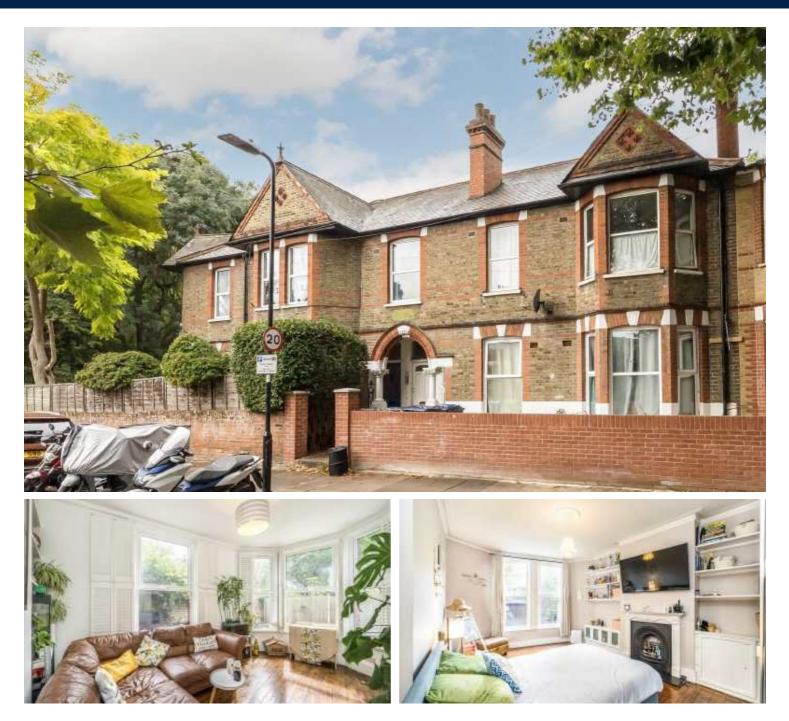

## **Newton Avenue, W3**

A two bedroom period conversion garden flat located on the borders of Chiswick. The property offers in excess of 800 sq.ft of accommodation, has a large wrap around garden and is offered with no onward chain

Newton Avenue is moments from the Oftsed outstanding Ark Priory Primary School and within half a mile of both South Acton and Acton Town stations offering excellent access into town. £600,000