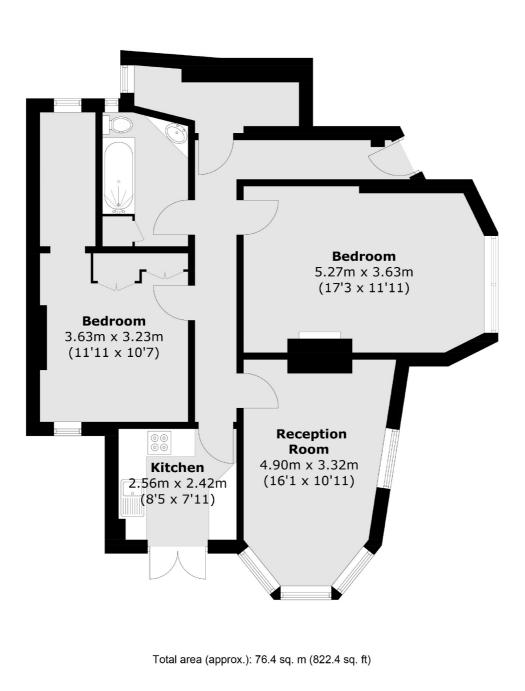

## **Newton Avenue, W3**

A two bedroom period conversion garden flat located on the borders of Chiswick. The property offers in excess of 800 sq.ft of accommodation, has a large wrap around garden and is offered with no onward chain