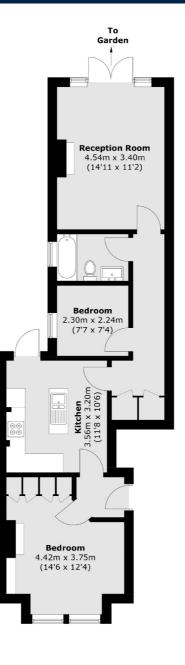

Julian Avenue is within 500 metres of the Elizabeth line station, Acton Main Line and half a mile from Acton Central (overground) and the shops and amenities of Churchfield Road. £575,000

Total area (approx.): 61.0 sq. m (656.5 sq. ft)