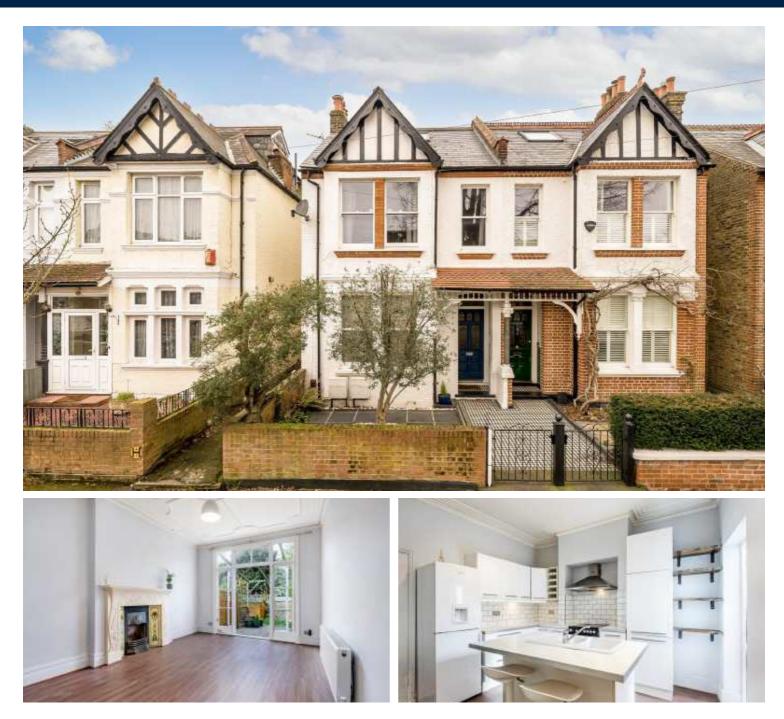

## Julian Avenue, W3

A two bedroom period conversion apartment ideally located between Churchfield Road and Acton Main Line. This ground floor flat has direct access to a large garden at the rear and is offered with no onward chain.

Julian Avenue is within 500 metres of the Elizabeth line station, Acton Main Line and half a mile from Acton Central (overground) and the shops and amenities of Churchfield Road. £575,000

Total area (approx.): 61.0 sq. m (656.5 sq. ft)