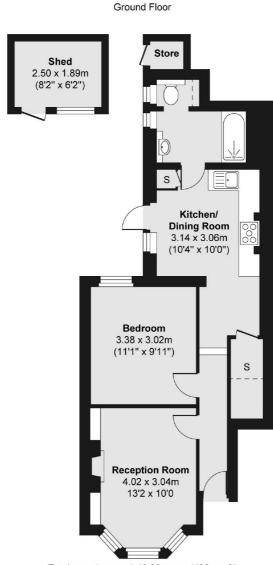

## Robertson Smith & Kempson

Total area (approx.) 46.29 sq. m (498 sq. ft)
Shed area (approx.) 4.73 sq. m (51 sq. ft)
Store area (approx.) 0.77 sq. m (8 sq. ft)

Robertson Smith & Kempson Acton Sales 137 High Street, Acton, London, W3 6LY 020 8896 3996 actonsales@robertsonsmithandkempson.co.uk