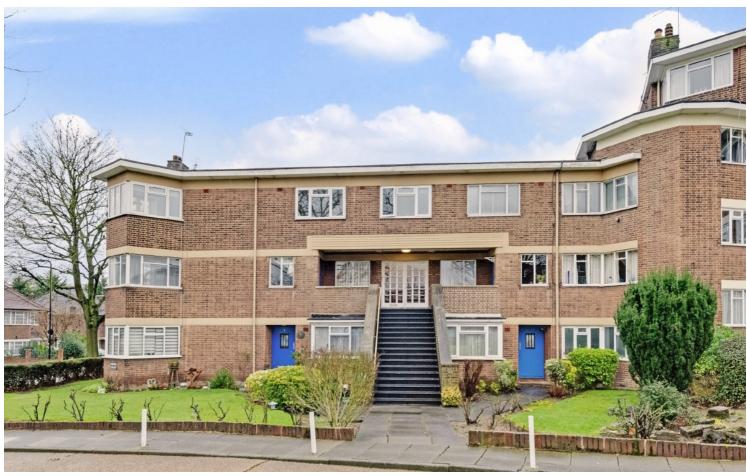

## Hanger Green, W5

£450,000

A spacious three bedroom purpose built apartment with a separate garage. This top floor flat offers in excess of 900 sq.ft of accommodation, has off street parking and access to communal gardens.

Hanger Green is located moments from Park Royal station and within half a mile of Hanger Lane station. The A40 also provides easy access in and out of London.