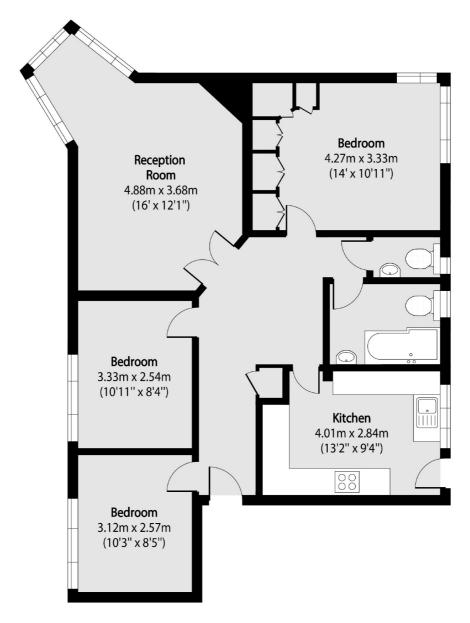

## Hanger Green, W5

£450,000

A spacious three bedroom purpose built apartment with a separate garage. This top floor flat offers in excess of 900 sq.ft of accommodation, has off street parking and access to communal gardens.

## Robertson Smith & Kempson

Total area (approx): 85.00 sq m (915 sq. ft)

Robertson Smith & Kempson Acton Sales 137 High Street, Acton, London, W3 6LY 020 8896 3996 actonsales@robertsonsmithandkempson.co.uk