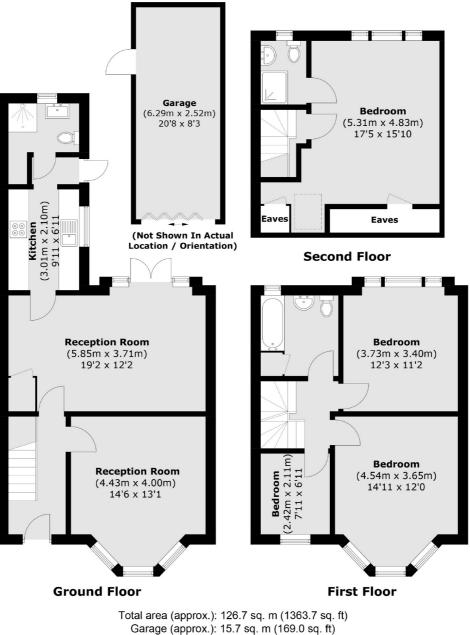

## Court Way, W3

A mid terrace four bedroom family home located moments from the North Acton Palying Fields. The property has a garage, offers further potential to extend on the ground floor subject to all the usual consents and is offered with no onward chain.