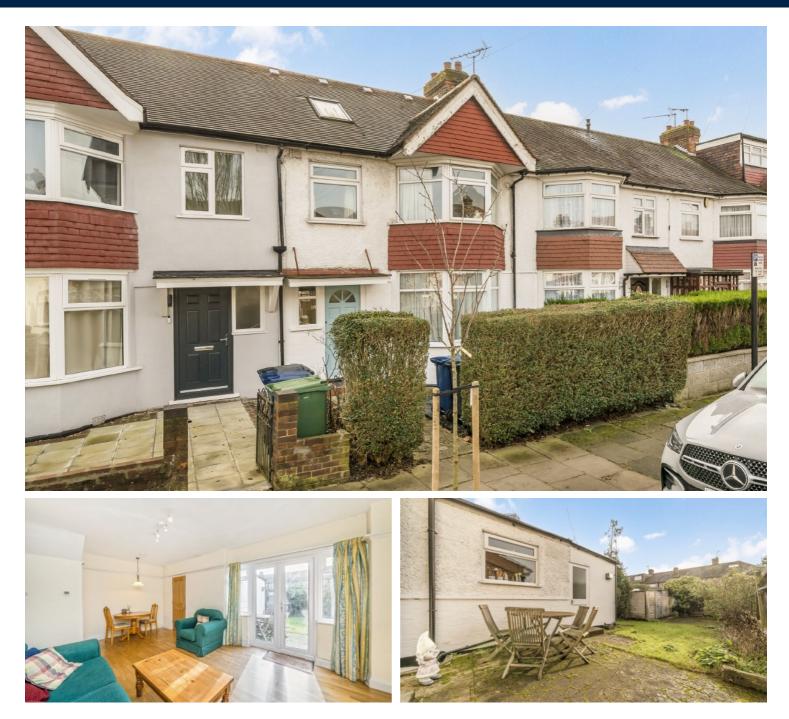

## Court Way, W3

A mid terrace four bedroom family home located moments from the North Acton Palying Fields. The property has a garage, offers further potential to extend on the ground floor subject to all the usual consents and is offered with no onward chain.

Court Way is within half a mile of North Acton station and Acton Main Line for the Elizabeth Line both of which provide excellent access into town. £750,000

(Excluding Eaves)

Robertson Smith & Kempson Acton Sales 137 High Street, Acton, London, W3 6LY 020 8896 3996 actonsales@robertsonsmithandkempson.co.uk