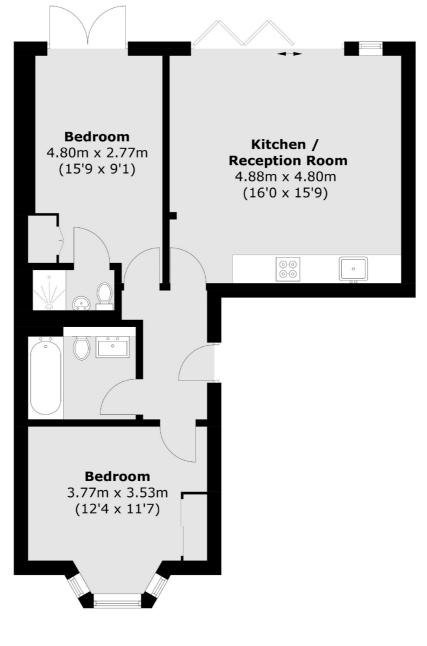

Brougham Road is within 200 metres Acton Main Line for the Elizabeth Line and half a mile from Acton Central and the shops and amenities of Churchfield Road.

Total area (approx.): 61.7 sq. m (664.1 sq. ft)