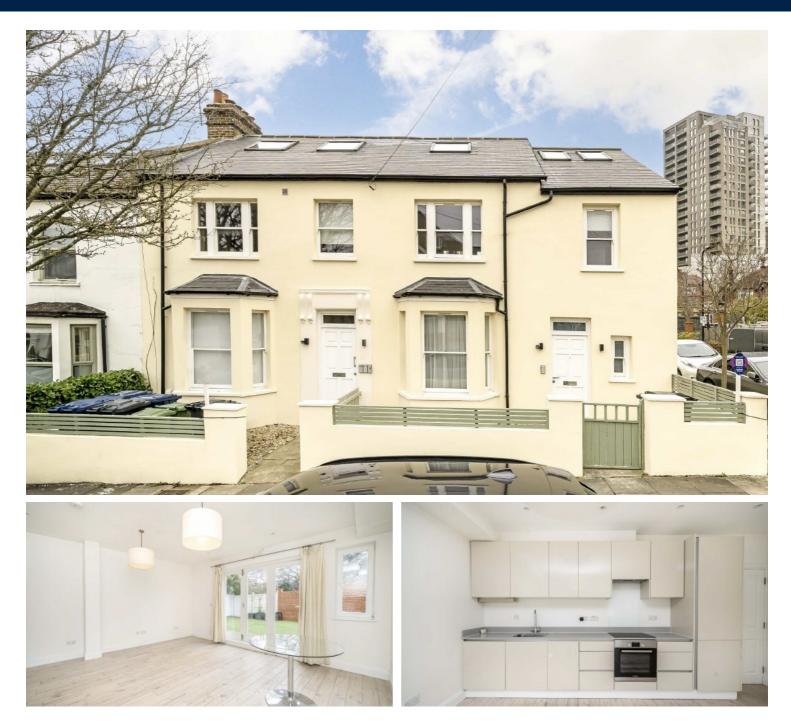

## **Brougham Road**, W3

£590,000

A two bedroom, two bathroom garden flat moments from Acton Main Line. The property is in excellent condition throughout, has a large private garden and will benefit from a new 999 year lease of completion.

Brougham Road is within 200 metres Acton Main Line for the Elizabeth Line and half a mile from Acton Central and the shops and amenities of Churchfield Road.

Total area (approx.): 61.7 sq. m (664.1 sq. ft)