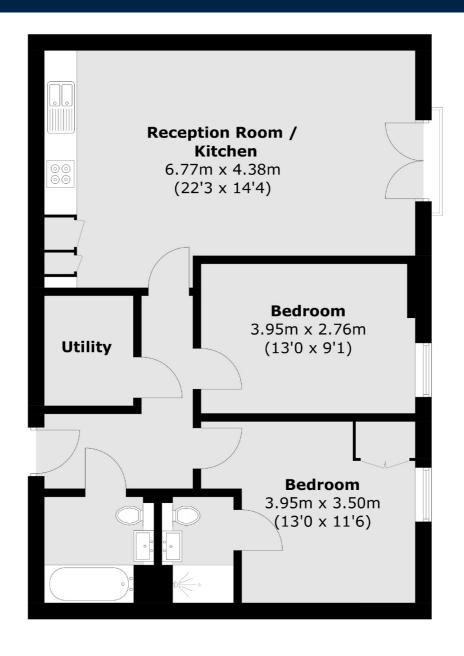

## Lakeside Drive, NW10

£379,950

A modern two bedroom apartment located in the popular Lakeside Drive development. This fifth floor apartment comes with access to large and well maintained communal gardens and has no onward chain.

Lakeside Drive is less than 500 metres from both Hanger Lane (Central line) and Park Royal (Piccadilly line) stations providing excellent access into town.

Total area (approx.): 70.1 sq. m (754.5 sq. ft)