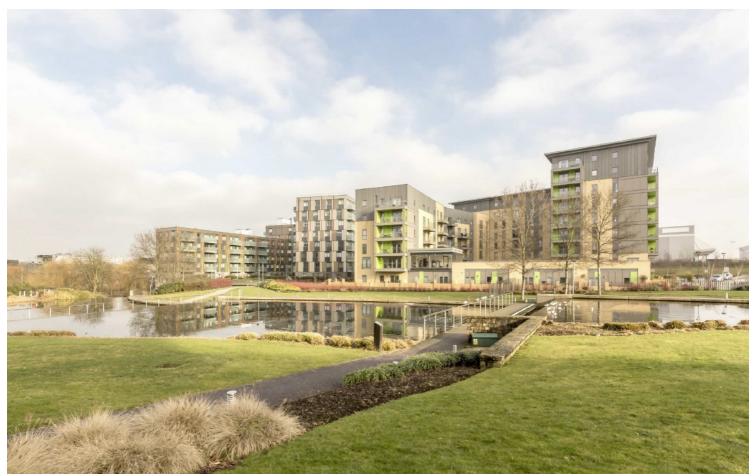

## Lakeside Drive, NW10

£379,950

A modern two bedroom apartment located in the popular Lakeside Drive development. This fifth floor apartment comes with access to large and well maintained communal gardens and has no onward chain.

Lakeside Drive is less than 500 metres from both Hanger Lane (Central line) and Park Royal (Piccadilly line) stations providing excellent access into town.

Total area (approx.): 70.1 sq. m (754.5 sq. ft)