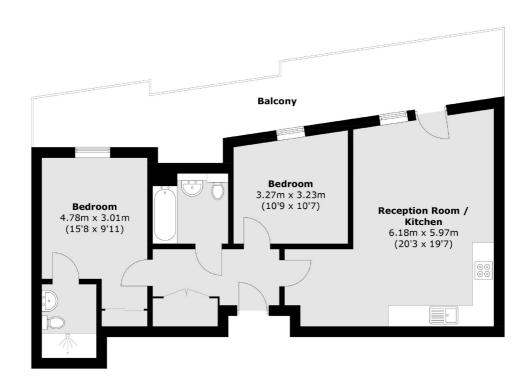

## **Uxbridge Road, W3**

£439,950

A modern two bedroom penthouse apartment located in the heart of Acton. The property has a terrace running along the length of the flat offering stunning views into London, allocated off-street parking and is offered with no onward chain.

Located within half a mile of both Acton Town and Ealing Common stations offering excellent access into town.

Total area (approx.): 67.1 sq. m (722.3 sq. ft) Balcony area (approx.): 24.1 sq. m (259.4 sq. ft)