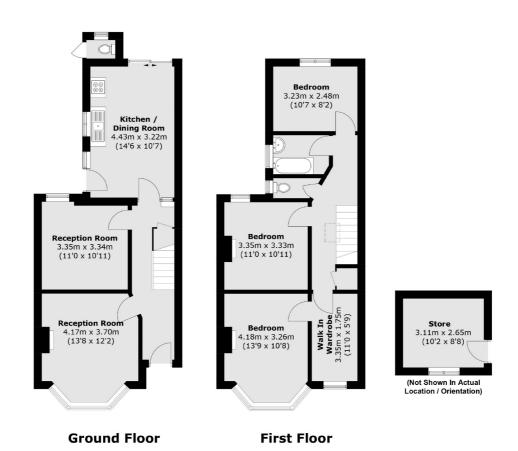

## Robertson Smith & Kempson

Total area (approx.): 107.3 sq. m (1,155.0 sq. ft) Store area (approx.): 8.3 sq. m (89.3 sq. ft)

Robertson Smith & Kempson Acton Sales 137 High Street, Acton, London, W3 6LY 020 8896 3996 actonsales@robertsonsmithandkempson.co.uk