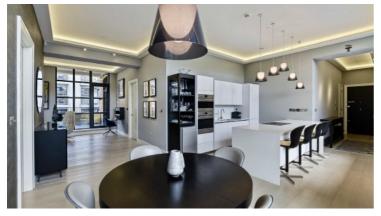

## Warple Way, W3

£789,950

A beautifully designed, two-bedroom loft-style apartment in an Art Deco factory conversion. With over 1,300 sq.ft of bright, spacious living, this Z-shaped layout offers the perfect balance of open-plan living and distinct spaces between the kitchen/dining area and the lounge.