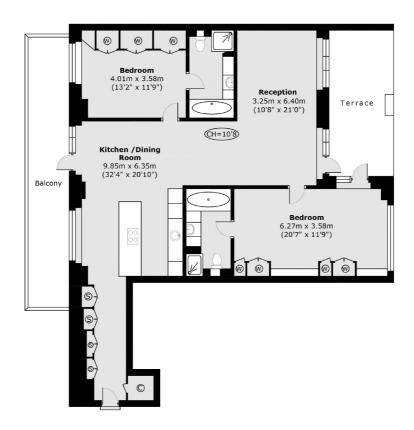

## First Floor

Main area: Approx. 123.5 sq. meters (1,329.7 sq. feet)

Plus balcony: approx. 18.5 sq meters (199.4 sq feet) Plus terrace: approx. 17.4 sq meters (187.6 sq feet)

Robertson Smith & Kempson Acton Sales 137 High Street, Acton, London, W3 6LY 020 8896 3996 actonsales@robertsonsmithandkempson.co.uk