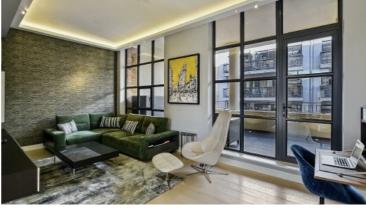

## Warple Way, W3

£789,950

A beautifully designed, two-bedroom loft-style apartment in an Art Deco factory conversion. With over 1,300 sq.ft of bright, spacious living, this Z-shaped layout offers the perfect balance of open-plan living and distinct spaces between the kitchen/dining area and the lounge.