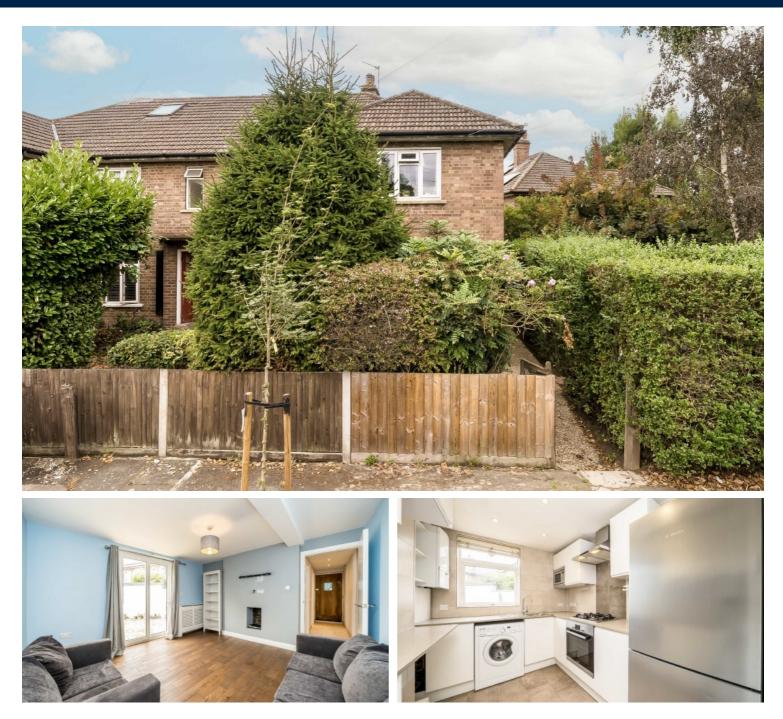

## Canada Road, W3

£495,000

A purpose built three bedroom apartment with its own entrance and a private garden. The property is in excellent condition throughout, offers in excess of 750 sq.ft of accommodation and is offered with no onward chain.

Canada Road is just over half a mile from both Acton Main Line (Elizabeth Line) and North Acton (Central Line) stations both of which provide excellent access into town.

Total area (approx.): 68.8 sq. m (740.6 sq. ft)