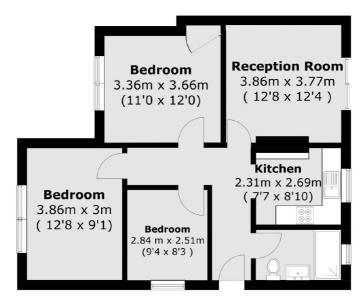

Canada Road is just over half a mile from both Acton Main Line (Elizabeth Line) and North Acton (Central Line) stations both of which provide excellent access into town.

Total area (approx.): 68.8 sq. m (740.6 sq. ft)