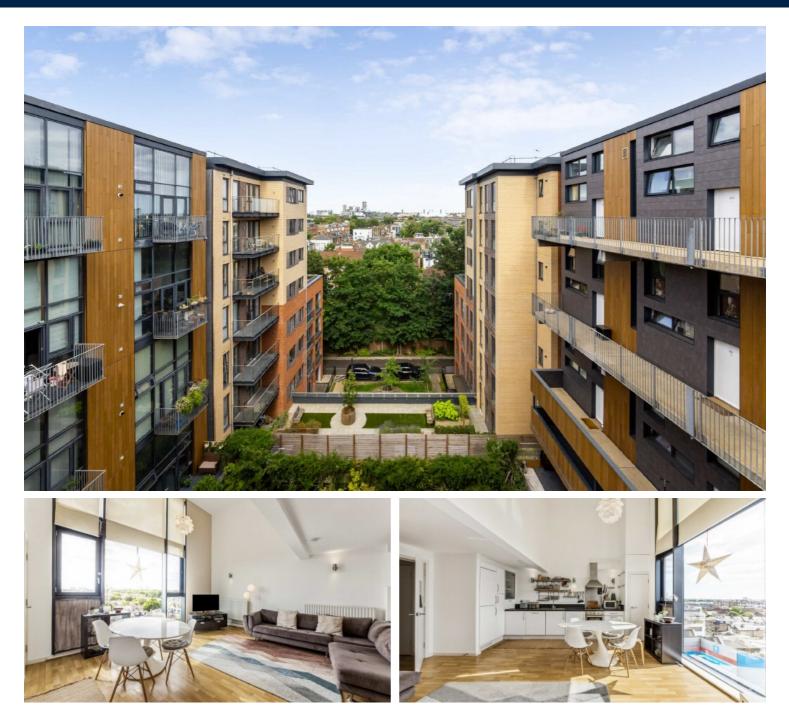

## Cowley Road, W3

£450,000

A unique split-level two bedroom loft style apartment with floor to ceiling windows which flood the reception room and kitchen with natural light. The property offers almost 1000 sq.ft of accommodation and is offered with no onward chain.

Located between Acton and Shepherds Bush, Issigonis House is conveniently located for a range of transport and amenities with Acton Central, East Acton, Stamford Brook and Shepherds Bush

Robertson Smith & Kempson Acton Sales 137 High Street, Acton, London, W3 6LY 020 8896 3996 actonsales@robertsonsmithandkempson.co.uk