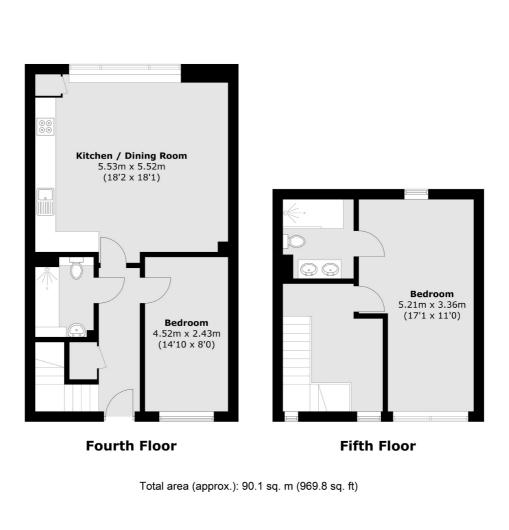

## Cowley Road, W3

£450,000

A unique split-level two bedroom loft style apartment with floor to ceiling windows which flood the reception room and kitchen with natural light. The property offers almost 1000 sq.ft of accommodation and is offered with no onward chain.