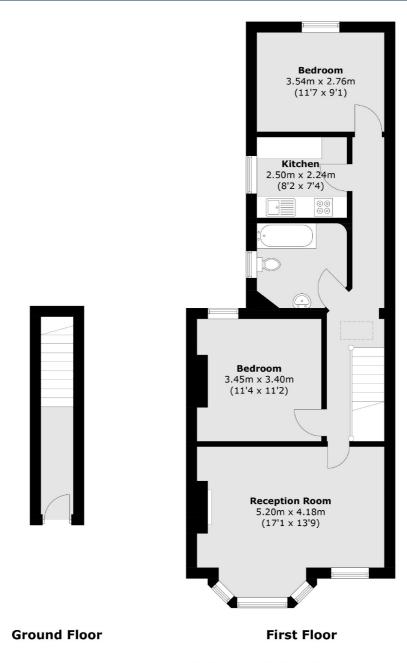

Total area (approx.): 71.0 sq. m (764.2 sq. ft)

Robertson Smith & Kempson Acton Sales 137 High Street, Acton, London, W3 6LY 020 8896 3996 actonsales@robertsonsmithandkempson.co.uk

Energy Rating: E. We aim to make our particulars both accurate and reliable. However they are not guaranteed; nor do they form part of an offer or contract. If you require clarification on any points then please contact us, especially if you're traveling some distance to view. Please note that appliances and heating systems have not been tested and therefore no warranties can be given as to their good working order.