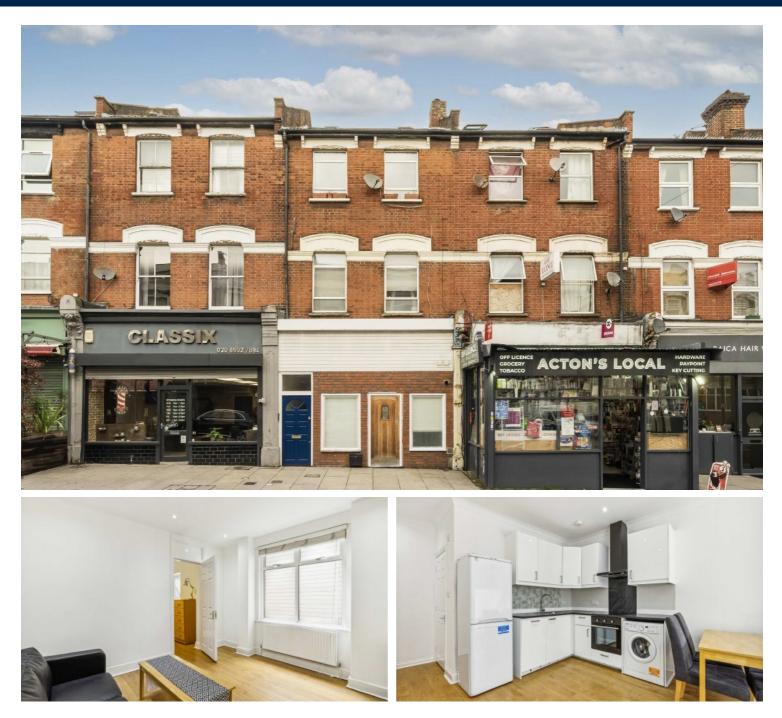

## **Churchfield Road, W3**

A ground floor two bedroom apartment located on the popular Churchfield Road in the heart of Poets Corner. The property has a large basement, a courtyard garden and is offered with no onward chain.

Ideally located for the shops and amenities of Churchfield Road, it is also moments from Acton Central station and just over half a mile from the new Elizabeth line station, Acton Main Line. £399,950

Robertson Smith & Kempson Acton Sales 137 High Street, Acton, London, W3 6LY 020 8896 3996 actonsales@robertsonsmithandkempson.co.uk