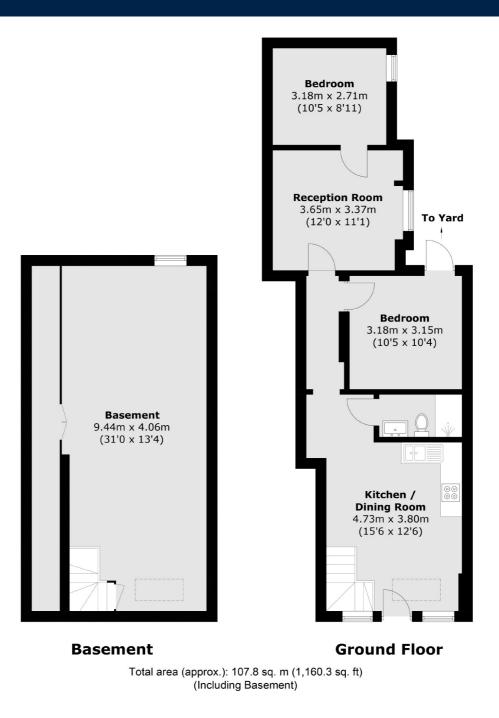

## **Churchfield Road, W3**

A ground floor two bedroom apartment located on the popular Churchfield Road in the heart of Poets Corner. The property has a large basement, a courtyard garden and is offered with no onward chain.