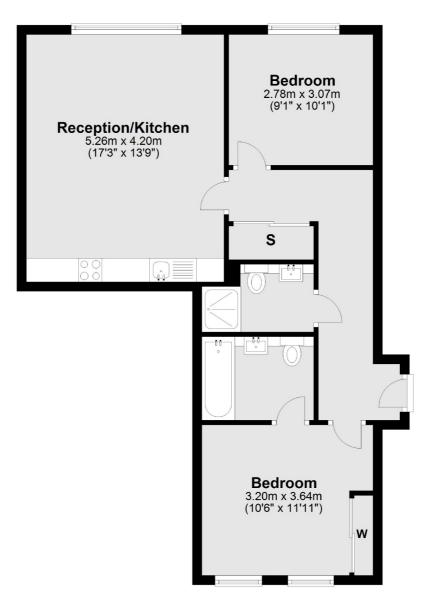

## **Third Floor**

Total area: approx. 62.1 sq. metres (668.8 sq. feet)

Robertson Smith & Kempson Acton Sales 137 High Street, Acton, London, W3 6LY 020 8896 3996 actonsales@robertsonsmithandkempson.co.uk