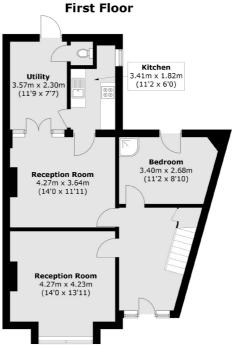

**Ground Floor** 

Total area (approx.): 130.3 sq. m (1,402.6 sq. ft)

Robertson Smith & Kempson Acton Sales 137 High Street, Acton, London, W3 6LY 020 8896 3996 actonsales@robertsonsmithandkempson.co.uk

Energy Rating: D. We aim to make our particulars both accurate and reliable. However they are not guaranteed; nor do they form part of an offer or contract. If you require clarification on any points then please contact us, especially if you're traveling some distance to view. Please note that appliances and heating systems have not been tested and therefore no warranties can be given as to their good working order.