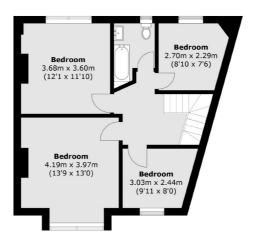

**Ground Floor** 

Total area (approx.): 130.3 sq. m (1,402.6 sq. ft)

Robertson Smith & Kempson Acton Sales 137 High Street, Acton, London, W3 6LY 020 8896 3996 actonsales@robertsonsmithandkempson.co.uk

Energy Rating: D. We aim to make our particulars both accurate and reliable. However they are not guaranteed; nor do they form part of an offer or contract. If you require clarification on any points then please contact us, especially if you're traveling some distance to view. Please note that appliances and heating systems have not been tested and therefore no warranties can be given as to their good working order.