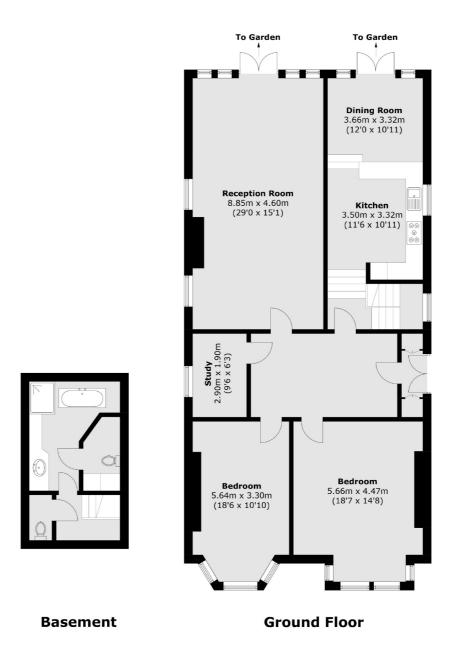

## Robertson Smith & Kempson

Total area (approx.): 158.9 sq. m (1,710.4 sq. ft) (Including Basement)

Robertson Smith & Kempson Acton Sales 137 High Street, Acton, London, W3 6LY 020 8896 3996 actonsales@robertsonsmithandkempson.co.uk