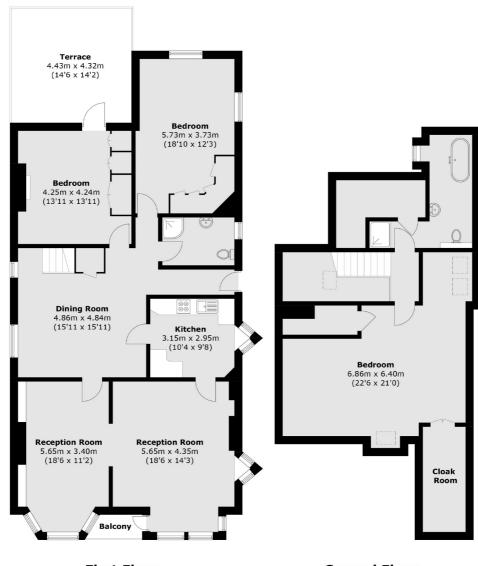

## **Twyford Avenue, W3**

£1,000,000

A split level three bedroom conversion apartment forming part of this imposing detached period property. The flat offers in excess of 2100 sq.ft of accommodation, has a private roof terrace and a share of the freehold.

## Robertson Smith & Kempson

First Floor Second Floor

Robertson Smith & Kempson Acton Sales 137 High Street, Acton, London, W3 6LY 020 8896 3996 actonsales@robertsonsmithandkempson.co.uk

Energy Rating: D. We aim to make our particulars both accurate and reliable. However they are not guaranteed; nor do they form part of an offer or contract. If you require clarification on any points then please contact us, especially if you're traveling some distance to view. Please note that appliances and heating systems have not been tested and therefore no warranties can be given as to their good working order.