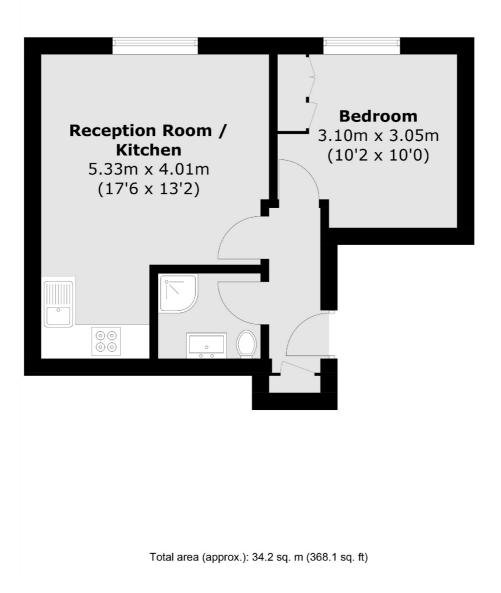

## Avenue Gardens, W3

An immaculate one bedroom period conversion apartment in the popular Mill Hill Conservation Area. This first floor flat has a long lease and would be an ideal purchase for first time buyers and investors alike.