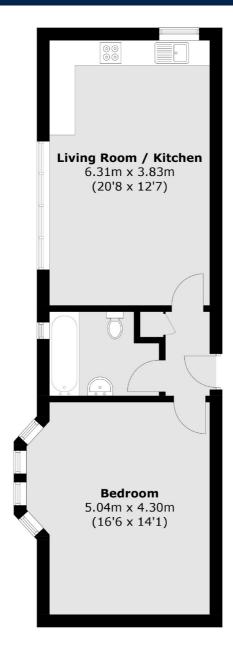

## Robertson Smith & Kempson

Total area (approx.): 53.1 sq. m (571.6 sq. ft)

Robertson Smith & Kempson Acton Sales 137 High Street, Acton, London, W3 6LY 020 8896 3996 actonsales@robertsonsmithandkempson.co.uk