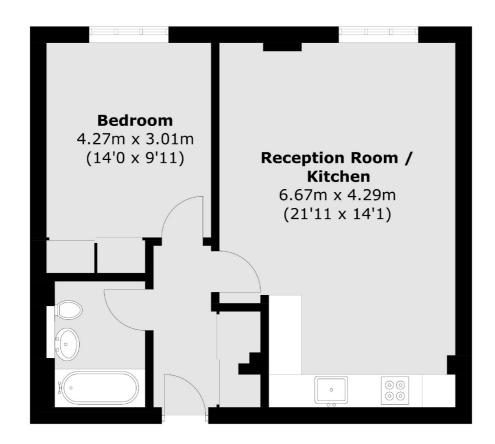

**Third Floor** 

Total area (approx.): 49.7 sq. m (535.0 sq. ft)

Robertson Smith & Kempson Acton Sales 137 High Street, Acton, London, W3 6LY 020 8896 3996 actonsales@robertsonsmithandkempson.co.uk

Energy Rating: C. We aim to make our particulars both accurate and reliable. However they are not guaranteed; nor do they form part of an offer or contract. If you require clarification on any points then please contact us, especially if you're traveling some distance to view. Please note that appliances and heating systems have not been tested and therefore no warranties can be given as to their good working order.