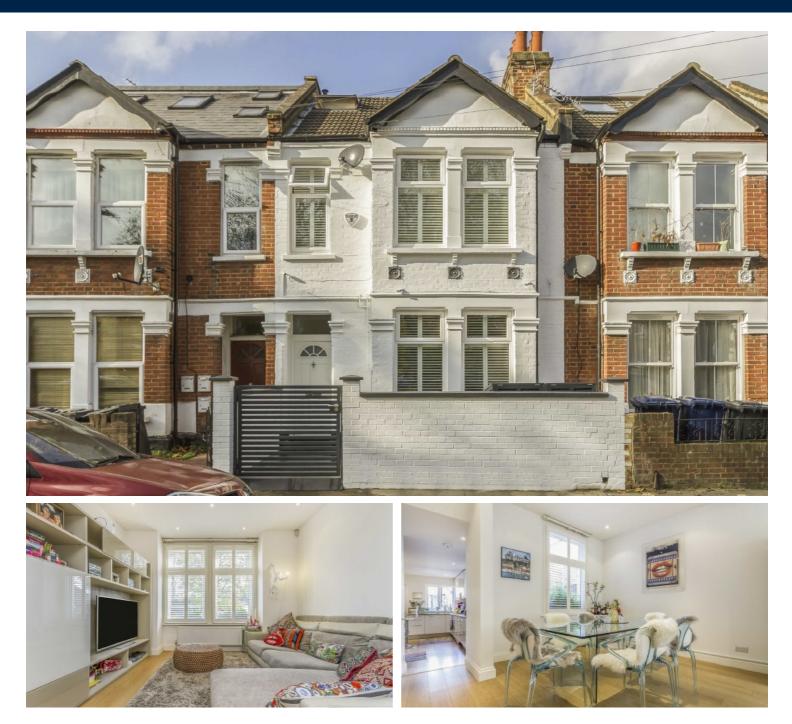

## **Berrymead Gardens, W3**

A four bedroom family home located on the borders of Chiswick. The property has a large west facing garden and roof terrace on the top floor. The ground floor offers further potential to extend on the ground floor (STPP) and there is no onward chain.

Berrymead Gardens is located approximately 200m from the Ofsted outstanding Ark Priory Academy. Acton Town (District and Piccadilly) and South Acton (Overground) stations are both also £999,950

**Ground Floor** 