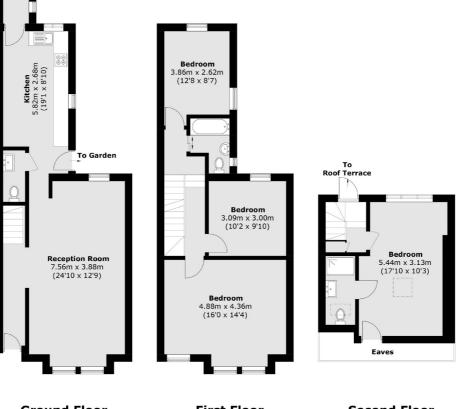

First Floor

Second Floor

Total area (approx.): 131.5 sq. m (1,415.5 sq. ft) (Excluding Eaves)

Robertson Smith & Kempson Acton Sales 137 High Street, Acton, London, W3 6LY 020 8896 3996 actonsales@robertsonsmithandkempson.co.uk