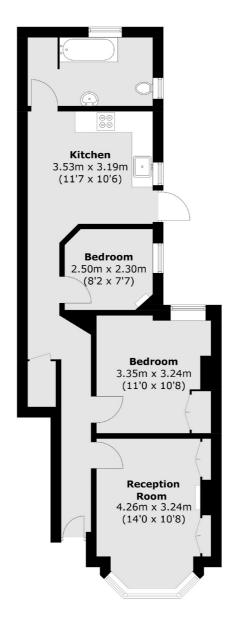

## Valetta Road, W3

£550,000

A recently refurbished two bedroom period conversion garden flat. The property has been finished the highest standard throughout and is ideally located on the borders of both Chiswick and Shepherds Bush.

Valetta Road is within half a mile of Acton Central station (Overground), Acton Park and the shops and amenities of Churchfield Road.

- Two Bedrooms Modern Bathroom Recently Refurbished •
  Private Garden Chiswick Borders Period Conversion •





Total area (approx.): 61 sq. m (656.6 sq. ft)

## Robertson Smith & Kempson Acton Sales 137 High Street, Acton, London, W3 6LY 020 8896 3996 actonsales@robertsonsmithandkempson.co.uk

Energy Rating: C. We aim to make our particulars both accurate and reliable. However they are not guaranteed; nor do they form part of an offer or contract. If you require clarification on any points then please contact us, especially if you're traveling some distance to view. Please note that appliances and heating systems have not been tested and therefore no warranties can be given as to their good working order.