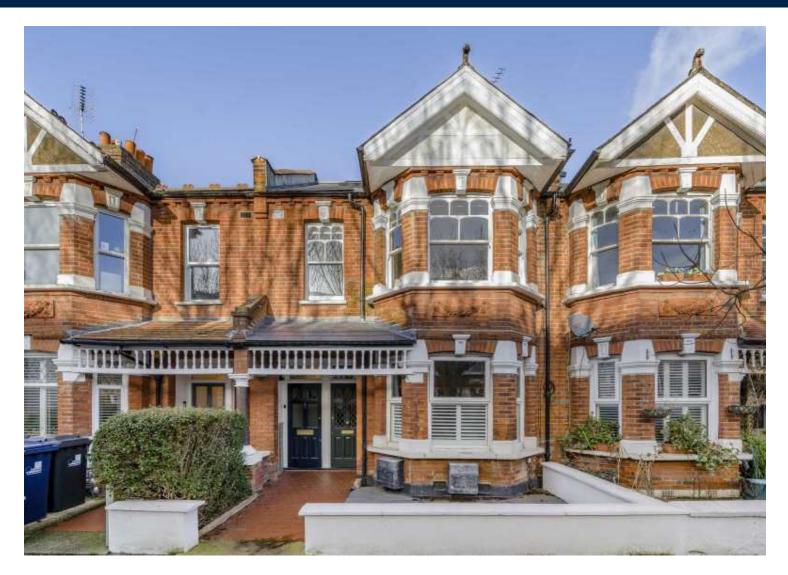

## Valetta Road, W3

£550,000

A recently refurbished two bedroom period conversion garden flat. The property has been finished the highest standard throughout and is ideally located on the borders of both Chiswick and Shepherds Bush.

Valetta Road is within half a mile of Acton Central station (Overground), Acton Park and the shops and amenities of Churchfield Road.

- Two Bedrooms Modern Bathroom Recently Refurbished •
  Private Garden Chiswick Borders Period Conversion •