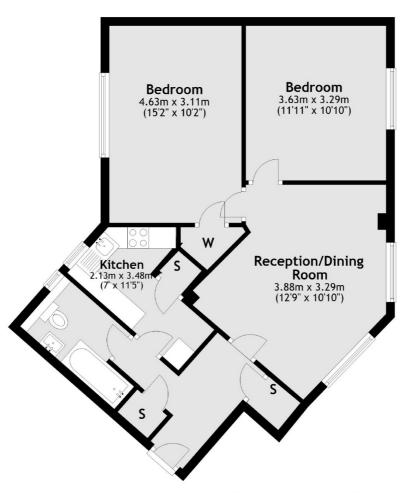

## First Floor

Total area: approx. 62.7 sq. metres (674.4 sq. feet)

Robertson Smith & Kempson Acton Sales 137 High Street, Acton, London, W3 6LY 020 8896 3996 actonsales@robertsonsmithandkempson.co.uk

Energy Rating: C. We aim to make our particulars both accurate and reliable. However they are not guaranteed; nor do they form part of an offer or contract. If you require clarification on any points then please contact us, especially if you're traveling some distance to view. Please note that appliances and heating systems have not been tested and therefore no warranties can be given as to their good working order.