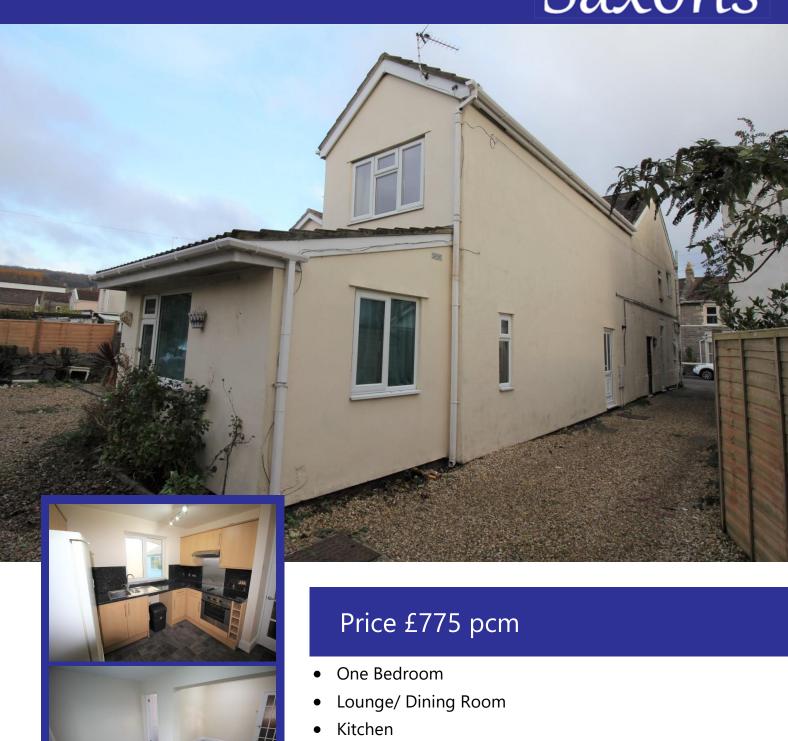

# George Street, Weston-super-Mare

- Bathroom
- Redecorated Throughout
- Garden Area
- New Carpets
- Minimum Income £23,250

•

## George Street, Weston-super-Mare

#### ROOM DIMENSIONS

Lounge - 17`2" max x 12`5"max

Kitchen - 10`1" x 9`0"

Bedroom - 11`4" x 9`1"

Bathroom - 6`8" x 5`10"