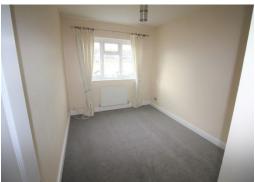

#### ROOM DIMENSIONS

Lounge - 17`2" max x 12`5"max

Kitchen - 10`1" x 9`0"

Bedroom - 11`4" x 9`1"

Bathroom - 6`8" x 5`10"