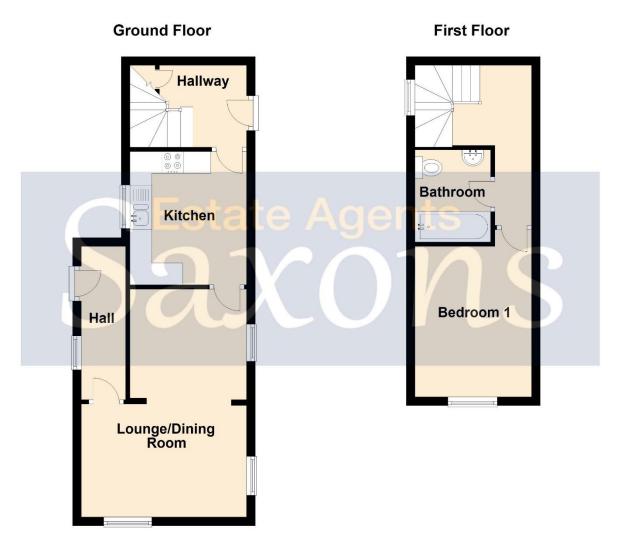

#### ROOM DIMENSIONS

Lounge - 17`2" max x 12`5"max

Kitchen - 10`1" x 9`0"

Bedroom - 11`4" x 9`1"

Bathroom - 6`8" x 5`10"