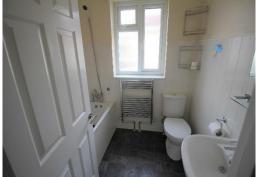

# George Street, Weston-super-Mare

- Bathroom
- Redecorated Throughout
- Garden Area
- New Carpets
- Minimum Income £23,250

•

#### ROOM DIMENSIONS

Lounge - 17`2" max x 12`5"max

Kitchen - 10`1" x 9`0"

Bedroom - 11`4" x 9`1"

Bathroom - 6`8" x 5`10"