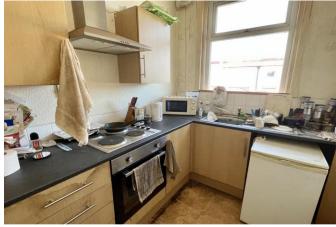

1.02m (3' 4") x 2.03m (6' 8")

**OUTSIDE USE** 

FIRST FLOOR LANDING

(FLAT 3)

LOUNGE

4.52m (14' 10") x 4.06m (13' 4")

**KITCHEN** 

2.67m (8' 9") x 2.57m (8' 5")

**BEDROOM** 

4.06m (13' 4") x 3.45m (11' 4")

**BATHROOM** 

1.88m (6' 2") x 1.57m (5' 2")

(FLAT 4)

LOUNGE/BEDROOM

3.78m (12' 5") x 3.91m (12' 10")

**KITCHEN** 