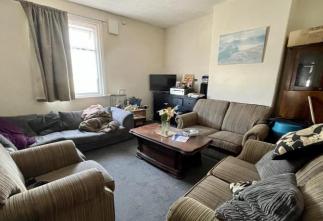

**GROUND FLOOR** 

(FLAT 1)

LOUNGE/KITCHEN

4.60m (15' 1") x 4.22m (13' 10")

**BEDROOM** 

4.06m (13' 4") x 3.45m (11' 4")

**BATHROOM** 

3.35m (11' 0") x 1.14m (3' 9")

(FLAT 2)

LOUNGE

3.73m (12' 3") x 3.91m (12' 10")

**KITCHEN** 

1.88m (6' 2") x 2.92m (9' 7")

**BEDROOM** 

1.90m (6' 3") x 4.95m (16' 3")

**BATHROOM** 