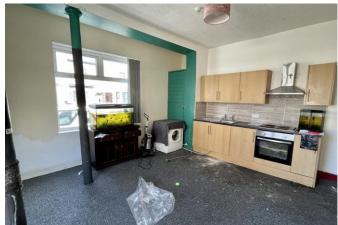

**GROUND FLOOR** 

(FLAT 1)

LOUNGE/KITCHEN

4.60m (15' 1") x 4.22m (13' 10")

**BEDROOM** 

4.06m (13' 4") x 3.45m (11' 4")

**BATHROOM** 

3.35m (11' 0") x 1.14m (3' 9")

(FLAT 2)

LOUNGE

3.73m (12' 3") x 3.91m (12' 10")

**KITCHEN** 

1.88m (6' 2") x 2.92m (9' 7")

**BEDROOM** 

1.90m (6' 3") x 4.95m (16' 3")

**BATHROOM** 