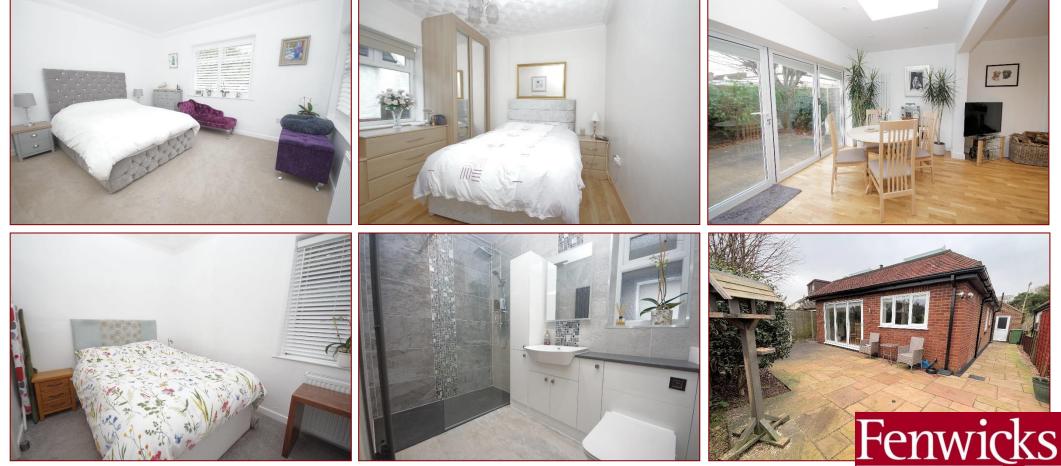

## Bedroom One 12' 11" x 13' 0" (3.93m x 3.96m)

Dual aspect windows to front and side elevation, fitted blinds to stay, radiator.

Bedroom Two 9' 11" x 9' 9" (3.02m x 2.97m) Window to side elevation, radiator, fitted wardrobe.

Bedroom Three 11' 11" x 7' 11" (3.63m x 2.41m) Window to side elevation, radiator, access to loft.

## Shower Room

Walk in rainfall shower, close coupled WC with concealed cistern, wash hand basin set in vanity unit, obscured window to side elevation, radiator.

## Outside

The rear garden is laid to patio and enclosed by wooden panelled fencing. The front of the property benefits with double wooden gates leading to a driveway with space for multiple cars, garage, pebbled area with trees and shrubbery.