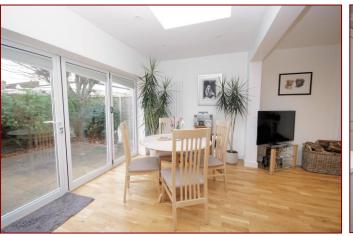

## Lounge/Dining Room 23' 4" x 11' 11" (7.11m x 3.63m) maximum measurements

Open plan lounge, dining room & kitchen, wood burner, window and bi-folding doors to rear garden, radiator and opening to: