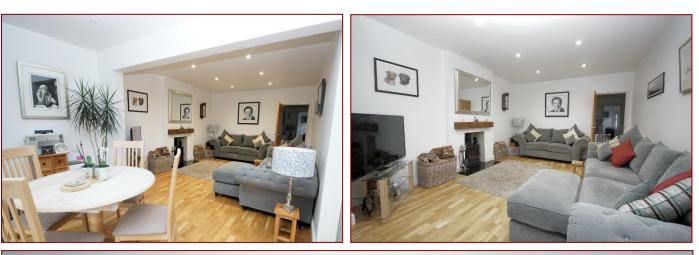

## Lounge/Dining Room 23' 4" x 11' 11" (7.11m x 3.63m) maximum measurements

Open plan lounge, dining room & kitchen, wood burner, window and bi-folding doors to rear garden, radiator and opening to:

## Kitchen 12' 9" x 9' 8" (3.88m x 2.94m)

Fitted with a range of base cupboards and matching eye level units, integrated appliances to include gas hob, double eye level oven, washing machine and dishwasher, single sink unit, roll top work surface, window to rear elevation, cupboard housing boiler, lantern windows.