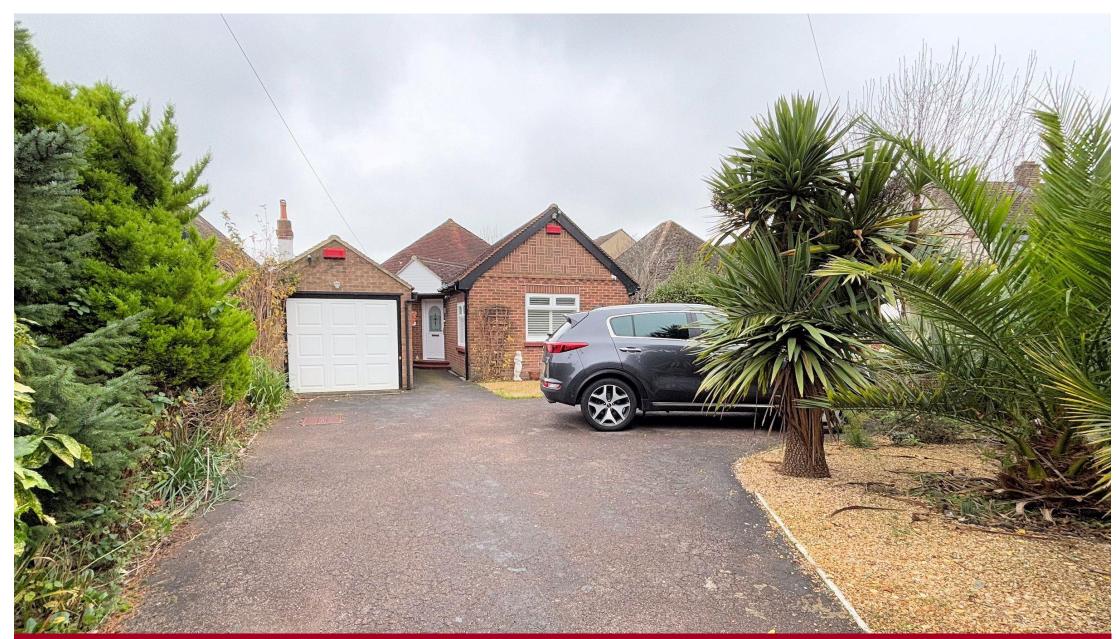

## Outside

The rear garden is laid to patio and enclosed by wooden panelled fencing. The front of the property benefits with double wooden gates leading to a driveway with space for multiple cars, garage, pebbled area with trees and shrubbery.

## Garage

Electric door with push button remote, power sockets, water supply.