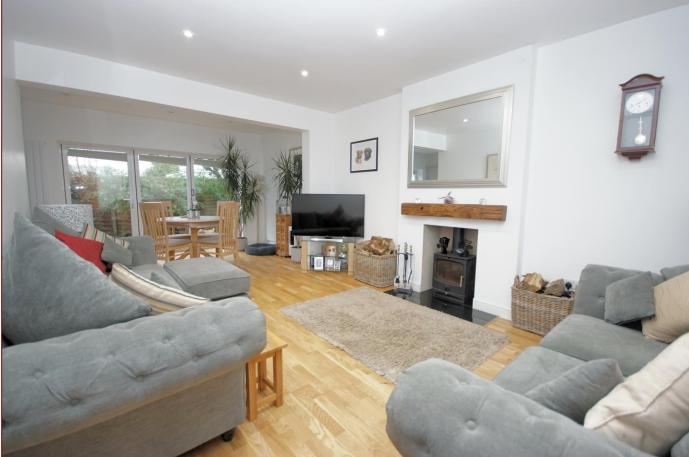

## Lounge/Dining Room 23' 4" x 11' 11" (7.11m x 3.63m) maximum measurements

Open plan lounge, dining room & kitchen, wood burner, window and bi-folding doors to rear garden, radiator and opening to: