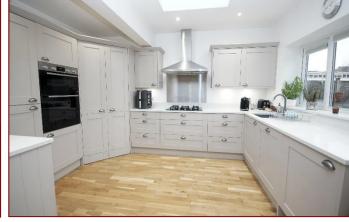

## Kitchen 12' 9" x 9' 8" (3.88m x 2.94m)

Fitted with a range of base cupboards and matching eye level units, integrated appliances to include gas hob, double eye level oven, washing machine and dishwasher, single sink unit, roll top work surface, window to rear elevation, cupboard housing boiler, lantern windows.