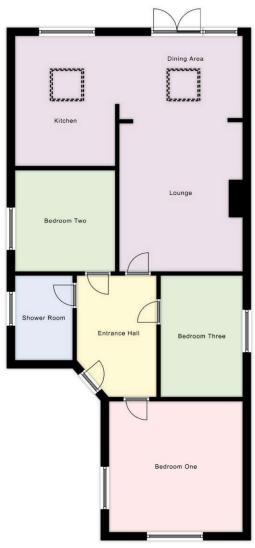

**The Accommodation Comprises** Front door to:

**Entrance Hall** Radiator, wall unit housing electrics.

## Lounge/Dining Room 23' 4" x 11' 11" (7.11m x 3.63m) maximum measurements

Open plan lounge, dining room & kitchen, wood burner, window and bi-folding doors to rear garden, radiator and opening to:

## Kitchen 12' 9" x 9' 8" (3.88m x 2.94m)

Fitted with a range of base cupboards and matching eye level units, integrated appliances to include gas hob, double eye level oven, washing machine and dishwasher, single sink unit, roll top work surface, window to rear elevation, cupboard housing boiler, lantern windows.

## Bedroom One 12' 11" x 13' 0" (3.93m x 3.96m)

Dual aspect windows to front and side elevation, fitted blinds to stay, radiator.

Bedroom Two 9' 11" x 9' 9" (3.02m x 2.97m) Window to side elevation, radiator, fitted wardrobe.

Bedroom Three 11' 11" x 7' 11" (3.63m x 2.41m) Window to side elevation, radiator, access to loft.

## Shower Room

Walk in rainfall shower, close coupled WC with concealed cistern, wash hand basin set in vanity unit, obscured window to side elevation, radiator.