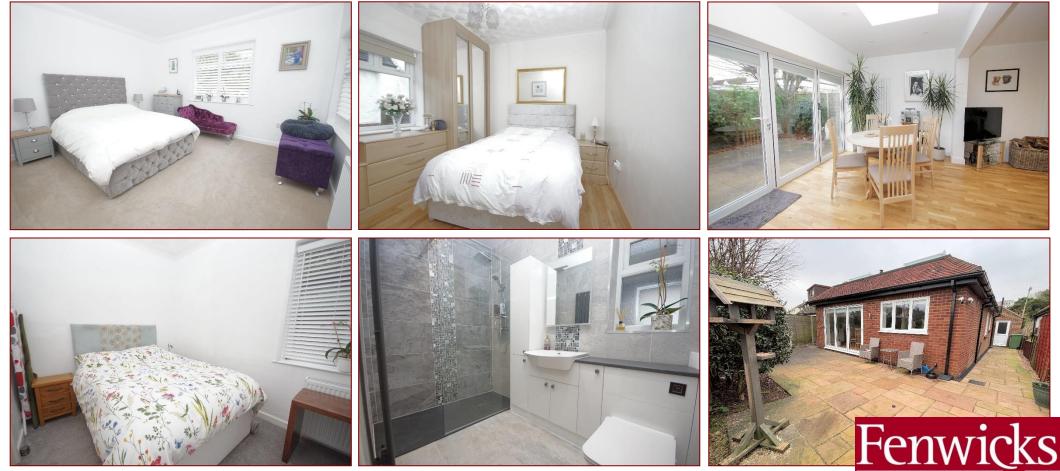

## Bedroom One 12' 11" x 13' 0" (3.93m x 3.96m)

Dual aspect windows to front and side elevation, fitted blinds to stay, radiator.

Bedroom Two 9' 11" x 9' 9" (3.02m x 2.97m) Window to side elevation, radiator, fitted wardrobe.

Bedroom Three 11' 11" x 7' 11" (3.63m x 2.41m) Window to side elevation, radiator, access to loft.

## Shower Room

Walk in rainfall shower, close coupled WC with concealed cistern, wash hand basin set in vanity unit, obscured window to side elevation, radiator.

## Outside

The rear garden is laid to patio and enclosed by wooden panelled fencing. The front of the property benefits with double wooden gates leading to a driveway with space for multiple cars, garage, pebbled area with trees and shrubbery.