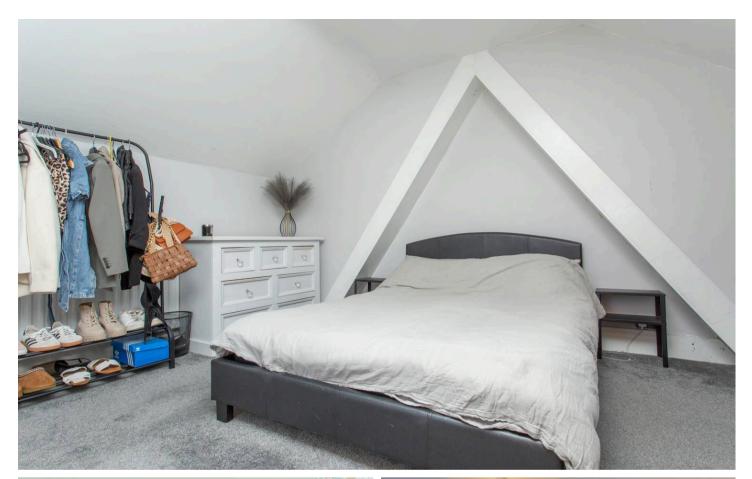

#### Bedroom

14' 0" x 10' 9" (4.27m x 3.28m)

#### Bedroom

12' 8" x 11' 11" (3.86m x 3.63m)

FLOOR 2