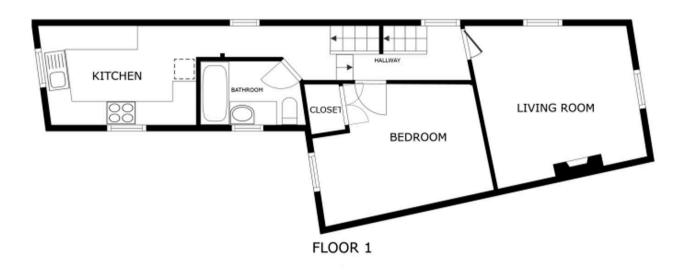

#### Entrance

Leading to

### Lounge

12' 11" x 12' 9" (3.94m x 3.89m)

#### Kitchen

11' 9" x 8' 7" (3.58m x 2.62m)

#### Bathroom

8' 4" x 5' 6" (2.54m x 1.68m)

#### Bedroom

14' 0" x 10' 9" (4.27m x 3.28m)