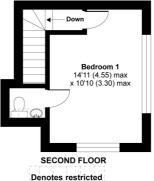

## Old Worting Road, Basingstoke, RG22

APPROX. GROSS INTERNAL FLOOR AREA 1393 SQ FT 129.4 SQ METRES (EXCLUDES RESTRICTED HEAD HEIGHT & INCLUDES GARAGE)

head height

Sitting Room
11'6 (3.51)
x 11'5 (3.48)

Dining Room
125 (3.78)
x 10'4 (3.15)

Breakfast Room
18'6 (5.64) max
x 17'1 (5.21) max

GROUND FLOOR

Whist every attempt has been made to ensure the accuracy of the floor plan contained here, measurements of doors, windows and rooms are approximate and no responsibility is taken for any error, omission or misstatement. These plans are for representation purposes only as defined by RICS Code of Measuring Practice and should be used as such by any prospective purchaser. Specifically no guarantee is given on the total square footage of the property if quoted on this plan. Any figure given is for initial guidance only and should not be relied on as a basis of valuation.