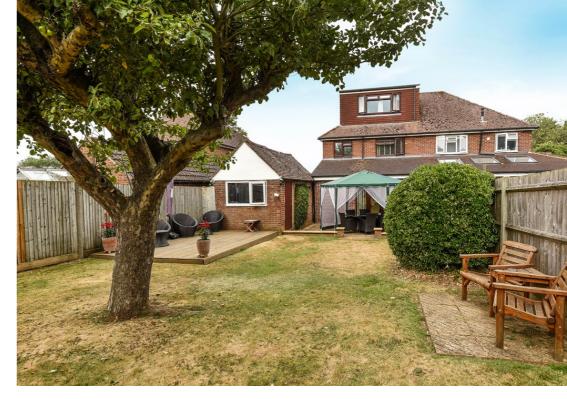

265 Old Worting Road, Basingstoke, HampshireRG22 6NX £419,950 Freehold

EXPLORER are delighted to offer to the market this unique, and rarely available four bedroom semi-detached family house conveniently situated on a traditional residential road within close proximity to Basingstoke Town Centre. The property has been extremely well maintained by the current sellers, the downstairs comprises spacious lounge, large dining area, an open-plan & well-appointed kitchen/breakfast with access to beautiful private south facing rear garden. The first floor offers three bedrooms, and family bathroom. The loft is converted, providing a dual aspect 4th bedroom, along with separate WC and basin. The garden is a unique selling point, offering an excellent degree of privacy. There is a garage to the side, with driveway/off road parking for several vehicles. Viewings advised.