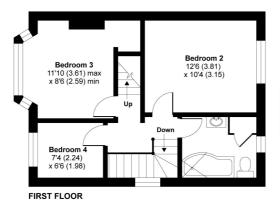

265 Old Worting Road, Basingstoke, HampshireRG22 6NX £419,950 Freehold

EXPLORER are delighted to offer to the market this unique, and rarely available four bedroom semi-detached family house conveniently situated on a traditional residential road within close proximity to Basingstoke Town Centre. The property has been extremely well maintained by the current sellers, the downstairs comprises spacious lounge, large dining area, an open-plan & well-appointed kitchen/breakfast with access to beautiful private south facing rear garden. The first floor offers three bedrooms, and family bathroom. The loft is converted, providing a dual aspect 4th bedroom, along with separate WC and basin. The garden is a unique selling point, offering an excellent degree of privacy. There is a garage to the side, with driveway/off road parking for several vehicles. Viewings advised.

## Old Worting Road, Basingstoke, RG22

APPROX. GROSS INTERNAL FLOOR AREA 1393 SQ FT 129.4 SQ METRES (EXCLUDES RESTRICTED HEAD HEIGHT & INCLUDES GARAGE)

head height

Sitting Room
11'6 (3.51)
x 11'5 (3.48)

Dining Room
125 (3.78)
x 10'4 (3.15)