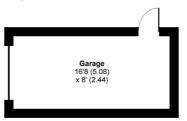

265 Old Worting Road, Basingstoke, HampshireRG22 6NX £419,950 Freehold

EXPLORER are delighted to offer to the market this unique, and rarely available four bedroom semi-detached family house conveniently situated on a traditional residential road within close proximity to Basingstoke Town Centre. The property has been extremely well maintained by the current sellers, the downstairs comprises spacious lounge, large dining area, an open-plan & well-appointed kitchen/breakfast with access to beautiful private south facing rear garden. The first floor offers three bedrooms, and family bathroom. The loft is converted, providing a dual aspect 4th bedroom, along with separate WC and basin. The garden is a unique selling point, offering an excellent degree of privacy. There is a garage to the side, with driveway/off road parking for several vehicles. Viewings advised.

## Old Worting Road, Basingstoke, RG22

APPROX. GROSS INTERNAL FLOOR AREA 1393 SQ FT 129.4 SQ METRES (EXCLUDES RESTRICTED HEAD HEIGHT & INCLUDES GARAGE)

head height

Sitting Room
11'6 (3.51)
x 11'5 (3.48)

Dining Room
125 (3.78)
x 10'4 (3.15)