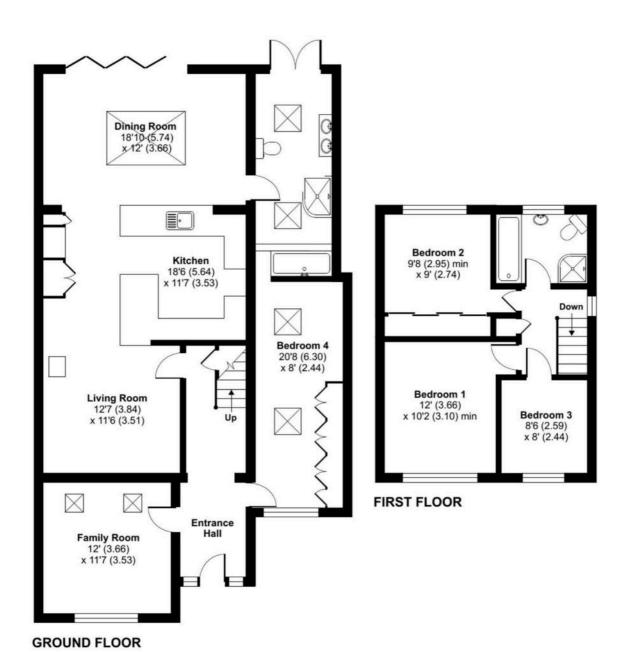

## Chaffinch Close, Basingstoke, RG22

Approximate Area = 1663 sq ft / 154.5 sq m

For identification only - Not to scale