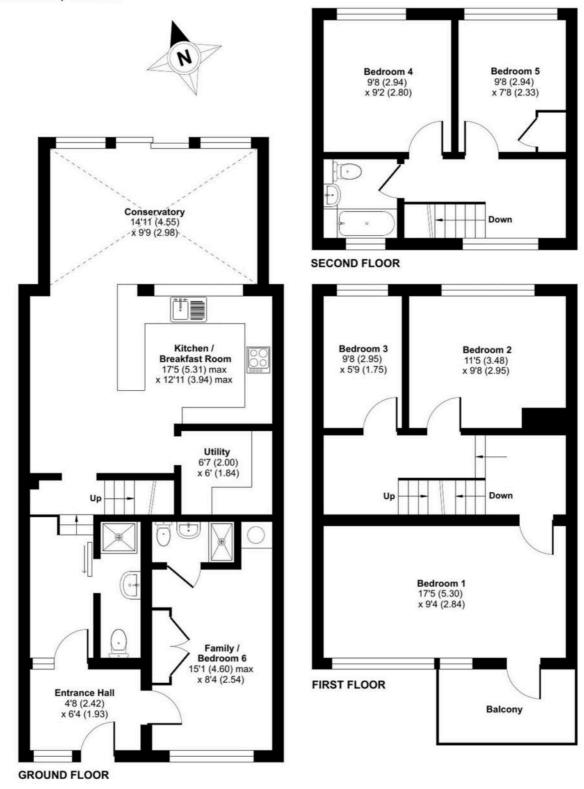

## Anstey Close, Basingstoke, RG21

Approximate Area = 1454 sq ft / 135 sq m

For identification only - Not to scale

Floor plan produced in accordance with RICS Property Measurement 2nd Edition, Incorporating International Property Measurement Standards (IPMS2 Residential). © nichecom 2025. Produced for Property Explorer. REF: 1306728