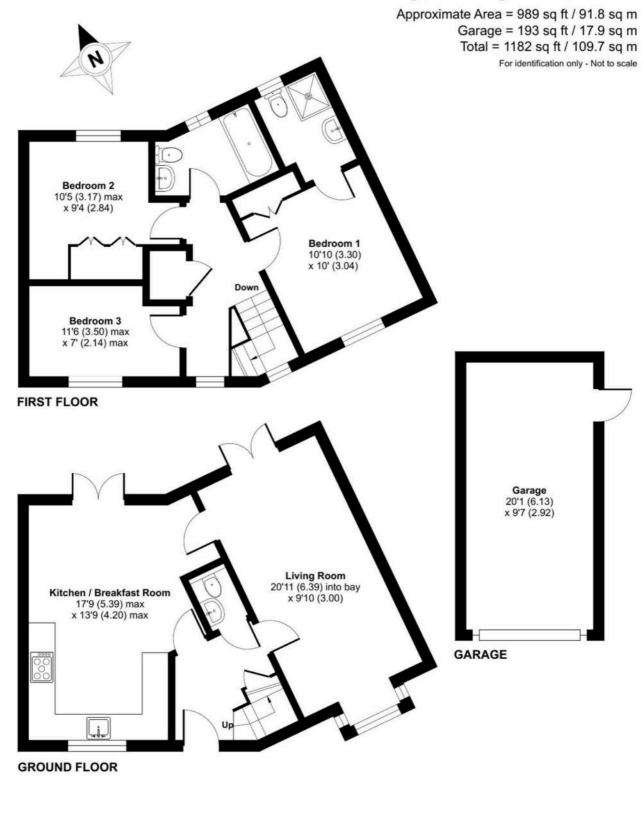

## Hutchins Way, Basingstoke, RG24

Floor plan produced in accordance with RICS Property Measurement 2nd Edition, Incorporating International Property Measurement Standards (IPMS2 Residential). ©ntchecom 2025. Produced for Property Explorer. REF: 1303421