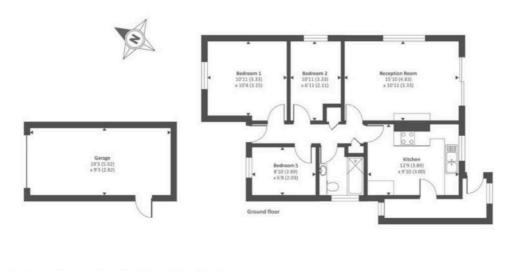

**Tenure: Freehold** 

- , 3 BEDROOMS
- DETACHED
- , SUNNY GARDEN
- OFF ROAD DRIVEWAY
  PARKING
- , QUIET LOCATION
- · CLOSE TO BUS ROUTES

Approximate Area = 911 sq ft / 84.6 sq m (includes garage)

Certified Property Hasser Property Property Protection Characteristic Standards (IPMS2 Residentia). O richeec Product for Characteristic Editate Agenta. REF: 651018