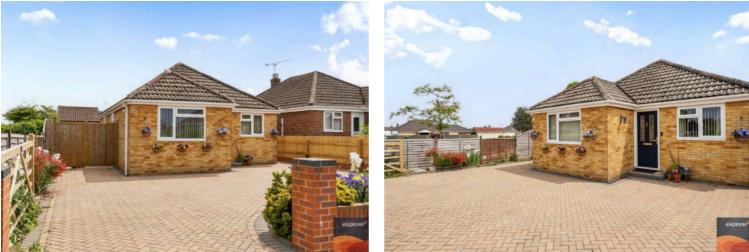

## Brackley Way, Basingstoke - RG22 6LN

£425,000 Freehold

3 BEDROOMS • DETACHED • SUNNY GARDEN • OFF ROAD DRIVEWAY PARKING • QUIET LOCATION • CLOSE TO BUS ROUTES

www.thepropertyexplorer.co.uk

EXPLORER - Occupying a peaceful position next to open green space, this well-presented threebedroom detached bungalow is a must-see. The property offers a well-appointed kitchen and a modern fitted bathroom, along with three generously sized bedrooms and a spacious, sunny rear garden. Early viewing is strongly recommended—please call to arrange your appointment. Council Tax band: D

**Tenure: Freehold** 

- , 3 BEDROOMS
- DETACHED
- , SUNNY GARDEN
- OFF ROAD DRIVEWAY
  PARKING
- , QUIET LOCATION
- · CLOSE TO BUS ROUTES

Approximate Area = 911 sq ft / 84.6 sq m (includes garage)

Certified Property Hasser Property Property Protection Characteristic Standards (IPMS2 Residentia). O richeec Product for Characteristic Editate Agenta. REF: 651018