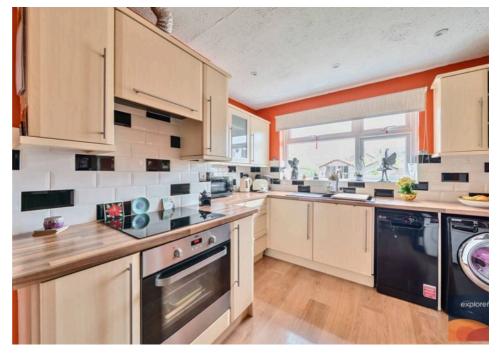

## Brackley Way, Basingstoke - RG22 6LN

£425,000 Freehold

3 BEDROOMS • DETACHED • SUNNY GARDEN • OFF ROAD DRIVEWAY PARKING • QUIET LOCATION • CLOSE TO BUS ROUTES

www.thepropertyexplorer.co.uk

EXPLORER - Occupying a peaceful position next to open green space, this well-presented threebedroom detached bungalow is a must-see. The property offers a well-appointed kitchen and a modern fitted bathroom, along with three generously sized bedrooms and a spacious, sunny rear garden. Early viewing is strongly recommended—please call to arrange your appointment. Council Tax band: D