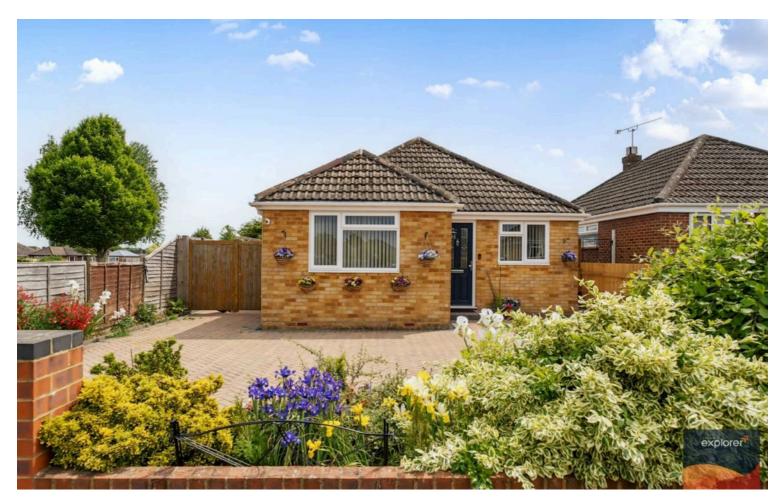

## Brackley Way, Basingstoke - RG22 6LN

£425,000 Freehold

3 BEDROOMS • DETACHED • SUNNY GARDEN • OFF ROAD DRIVEWAY PARKING • QUIET LOCATION • CLOSE TO BUS ROUTES

www.thepropertyexplorer.co.uk

EXPLORER - Occupying a peaceful position next to open green space, this well-presented threebedroom detached bungalow is a must-see. The property offers a well-appointed kitchen and a modern fitted bathroom, along with three generously sized bedrooms and a spacious, sunny rear garden. Early viewing is strongly recommended—please call to arrange your appointment. Council Tax band: D

**Tenure: Freehold** 

- , 3 BEDROOMS
- DETACHED
- , SUNNY GARDEN
- OFF ROAD DRIVEWAY
  PARKING
- , QUIET LOCATION
- · CLOSE TO BUS ROUTES

Approximate Area = 911 sq ft / 84.6 sq m (includes garage)

Certified Property Hasser Property Property Protection Characteristic Standards (IPMS2 Residentia). O richeec Product for Characteristic Editate Agenta. REF: 651018