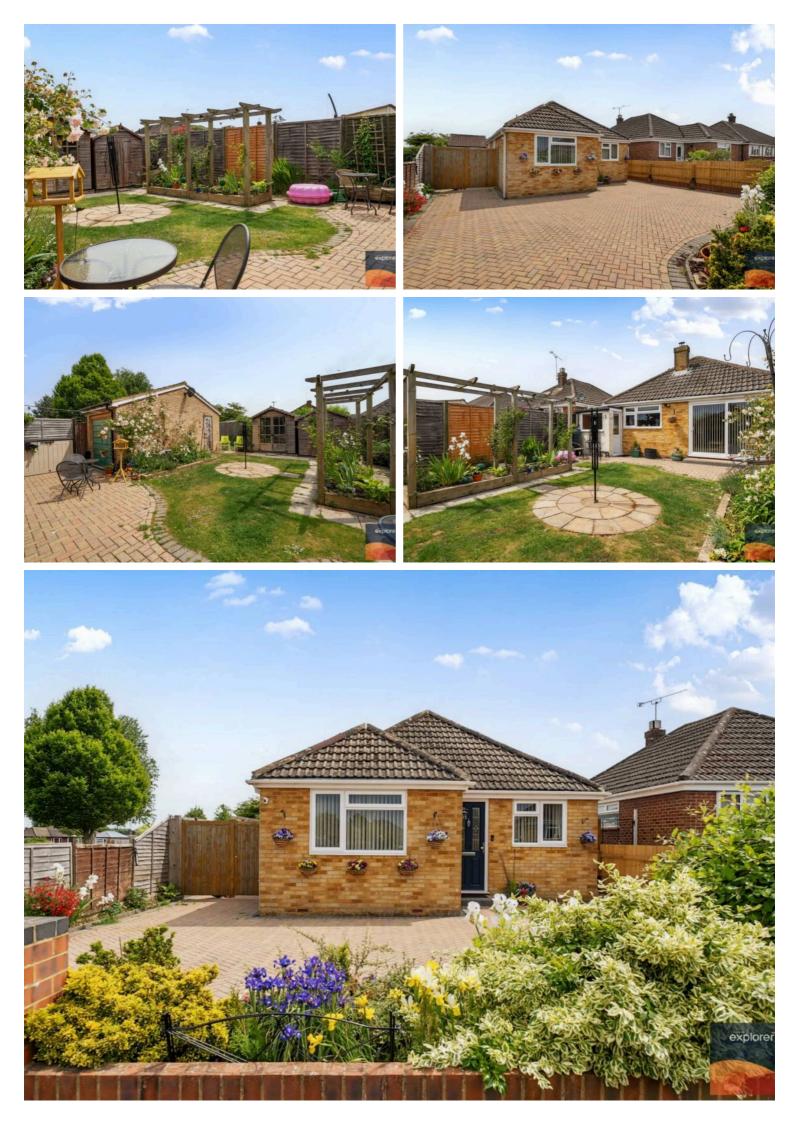

## Brackley Way, Basingstoke - RG22 6LN

£425,000 Freehold

3 BEDROOMS • DETACHED • SUNNY GARDEN • OFF ROAD DRIVEWAY PARKING • QUIET LOCATION • CLOSE TO BUS ROUTES

www.thepropertyexplorer.co.uk

EXPLORER - Occupying a peaceful position next to open green space, this well-presented threebedroom detached bungalow is a must-see. The property offers a well-appointed kitchen and a modern fitted bathroom, along with three generously sized bedrooms and a spacious, sunny rear garden. Early viewing is strongly recommended—please call to arrange your appointment. Council Tax band: D

**Tenure: Freehold** 

- , 3 BEDROOMS
- DETACHED
- , SUNNY GARDEN
- OFF ROAD DRIVEWAY
  PARKING
- , QUIET LOCATION
- · CLOSE TO BUS ROUTES

Approximate Area = 911 sq ft / 84.6 sq m (includes garage)

Certified Property Hasser Property Property Protection Characteristic Standards (IPMS2 Residentia). O richeec Product for Characteristic Editate Agenta. REF: 651018