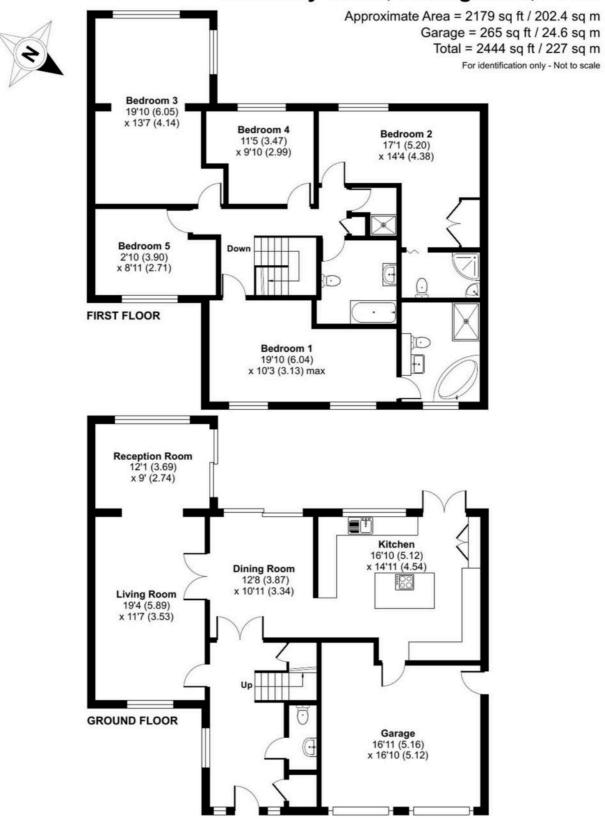

## Camberry Close, Basingstoke, RG21

Floor plan produced in accordance with RICS Property Measurement 2nd Edition, Incorporating International Property Measurement Standards (IPMS2 Residential). © nichecom 2025. Produced for Property Explorer. REF: 1296902