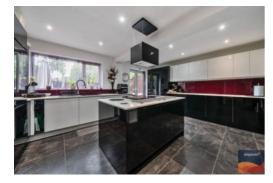

## Camberry Close, Basingstoke - RG21 3AG

£815,000 Freehold

FIVE BEDROOMS • FOUR BATHROOMS • THREE RECEPTIONS • SPACIOUS LIVING ROOM • LARGE KITCHEN/DINER • DOWNSTAIRS WC • PRIVATE GARDEN FRONT AND REAR • DOUBLE GARAGE WITH OFF STREET PARKING FOR MULTIPLE CARS

Council Tax band: F

Tenure: Freehold

- FIVE BEDROOMS
- FOUR BATHROOMS
- THREE RECEPTIONS
- SPACIOUS LIVING ROOM
- LARGE KITCHEN/DINER
- DOWNSTAIRS WC
- PRIVATE GARDEN FRONT AND REAR
- DOUBLE GARAGE WITH OFF STREET PARKING FOR MULTIPLE CARS