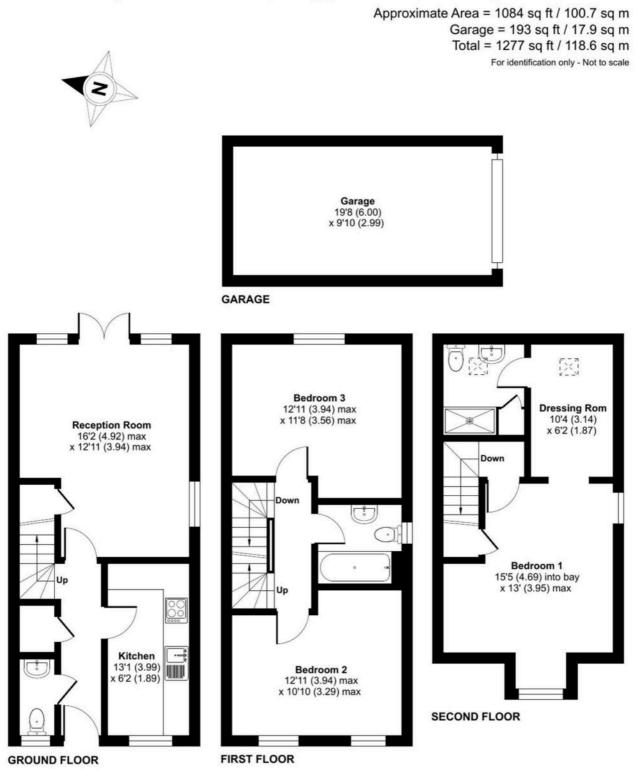

## Rycroft Meadow, Beggarwood, Basingstoke, RG22

Floor plan produced in accordance with RICS Property Measurement 2nd Edition, Incorporating International Property Measurement Standards (IPMS2 Residential). © n/checom 2025. Produced for Property Explorer. REF: 1296918